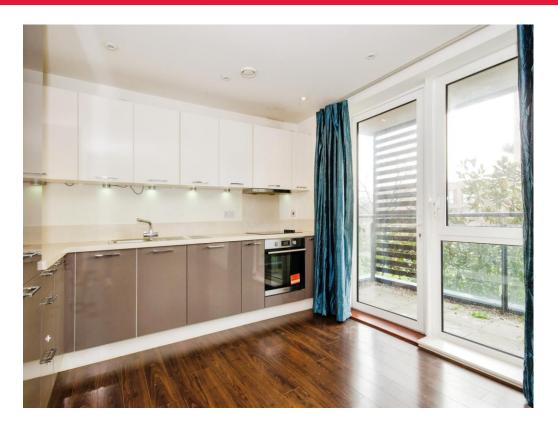

## **Property Description**

Connells are pleased to offer to the market this two bedroom flat in the heart of Edgware. The property has a spacious reception room, two generous size double bedrooms, separate fully fitted kitchen and bathroom and a balcony.

## **Entrance Hall**

Kitchen / Living Area

26' 7" x 11' 2" ( 8.10m x 3.40m ) **Balcony** 

Bedroom One

16' 5" x 10' 2" ( 5.00m x 3.10m ) **En-Suite** 

**Bedroom Two** 

15' 1" x 8' 2" ( 4.60m x 2.49m ) Bathroom