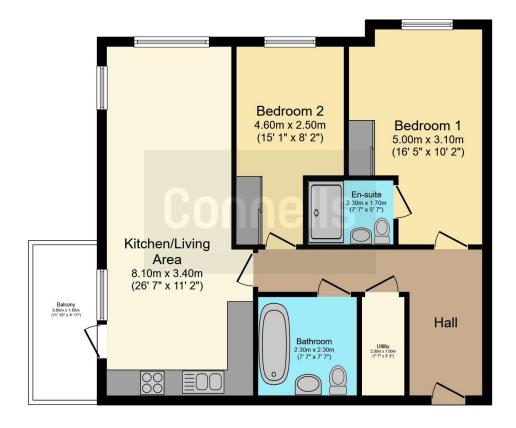

## **Entrance Hall**

Kitchen / Living Area

26' 7" x 11' 2" ( 8.10m x 3.40m ) **Balcony** 

Bedroom One

16' 5" x 10' 2" ( 5.00m x 3.10m ) **En-Suite** 

**Bedroom Two** 

15' 1" x 8' 2" ( 4.60m x 2.49m ) Bathroom

**Utility Room** 

7' 7" x 3' 3" ( 2.31m x 0.99m )

This floor plan is for illustrative purposes only. It is not drawn to scale. Any measurements, floor areas (including any total floor area), openings and orientation are approximate. No details are guaranteed, they cannot be relied upon for any purpose and they do not form part of any agreement. No liability is taken for any error, omission or misstatement. A party must rely upon its own inspection(s). Powered by www.focalagent.com