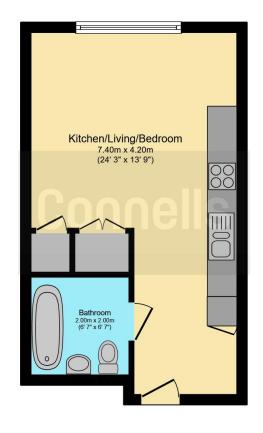

## Kitchen / Reception / Bedroom 13' 9" MAX x 15' 2" MAX ( 4.19m MAX x 4.62m MAX ) Bathroom

This floor plan is for illustrative purposes only. It is not drawn to scale. Any measurements, floor areas (including any total floor area), openings and orientation are approximate. No details are guaranteed, they cannot be relied upon for any purpose and they do not form part of any agreement. No liability is taken for any error, omission or misstatement. A party must rely upon its own inspection(s). Powered by www.focalagent.com