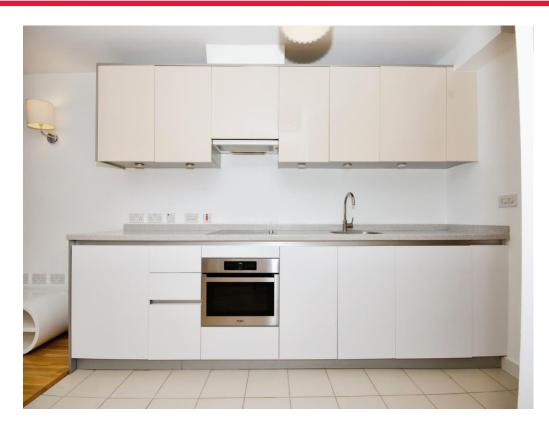

This property benefits from a large living space with wooden flooring, built-in storage, modern kitchen and bathroom.

This would make an ideal property for first time buyers or investors.

Viewings are highly recommended.