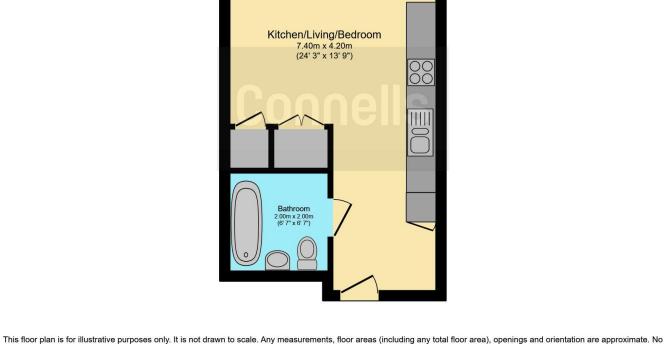

#### Kitchen / Reception / Bedroom

13' 9" MAX x 15' 2" MAX ( 4.19m MAX x 4.62m MAX ) Bathroom

details are guaranteed, they cannot be relied upon for any purposes and they do not form part of any agreement. No liability is taken for any error, omission or misstatement. A party must rely upon its own inspection(s). Powered by www.focalagent.com