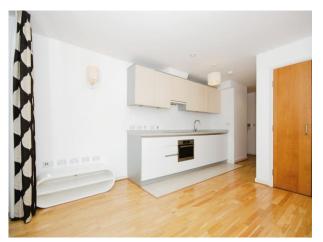

This property benefits from a large living space with wooden flooring, built-in storage, modern kitchen and bathroom.

This would make an ideal property for first time buyers or investors.

Viewings are highly recommended.

#### Kitchen / Reception / Bedroom

13' 9" MAX x 15' 2" MAX ( 4.19m MAX x 4.62m MAX ) Bathroom

details are guaranteed, they cannot be relied upon for any purposes and they do not form part of any agreement. No liability is taken for any error, omission or misstatement. A party must rely upon its own inspection(s). Powered by www.focalagent.com