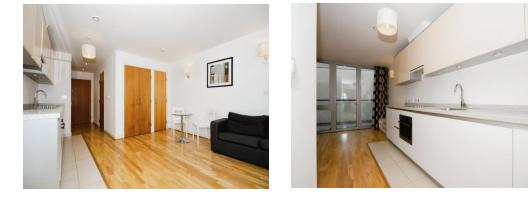

This property benefits from a large living space with wooden flooring, built-in storage, modern kitchen and bathroom.

This would make an ideal property for first time buyers or investors.

Viewings are highly recommended.

#### Kitchen / Reception / Bedroom

13' 9" MAX x 15' 2" MAX ( 4.19m MAX x 4.62m MAX ) Bathroom

details are guaranteed, they cannot be relied upon for any purposes and they do not form part of any agreement. No liability is taken for any error, omission or misstatement. A party must rely upon its own inspection(s). Powered by www.focalagent.com