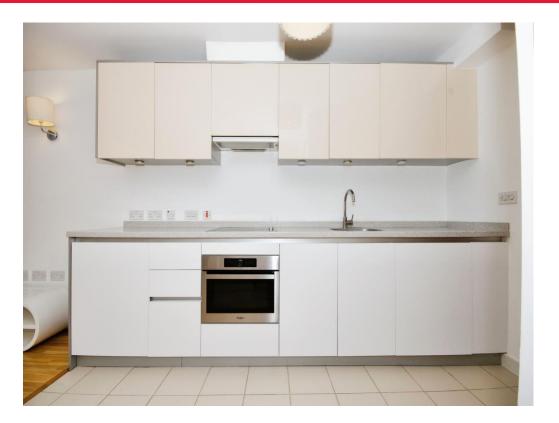

This property benefits from a large living space with wooden flooring, built-in storage, modern kitchen and bathroom.

This would make an ideal property for first time buyers or investors.

Viewings are highly recommended.

#### Kitchen / Reception / Bedroom

13' 9" MAX x 15' 2" MAX ( 4.19m MAX x 4.62m MAX ) Bathroom

details are guaranteed, they cannot be relied upon for any purposes and they do not form part of any agreement. No liability is taken for any error, omission or misstatement. A party must rely upon its own inspection(s). Powered by www.focalagent.com