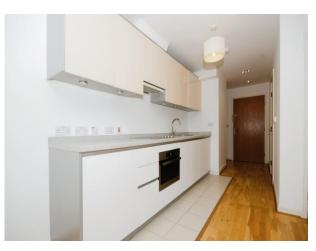

This property benefits from a large living space with wooden flooring, built-in storage, modern kitchen and bathroom.

This would make an ideal property for first time buyers or investors.

Viewings are highly recommended.

#### Kitchen / Reception / Bedroom

13' 9" MAX x 15' 2" MAX ( 4.19m MAX x 4.62m MAX ) Bathroom

details are guaranteed, they cannot be relied upon for any purposes and they do not form part of any agreement. No liability is taken for any error, omission or misstatement. A party must rely upon its own inspection(s). Powered by www.focalagent.com