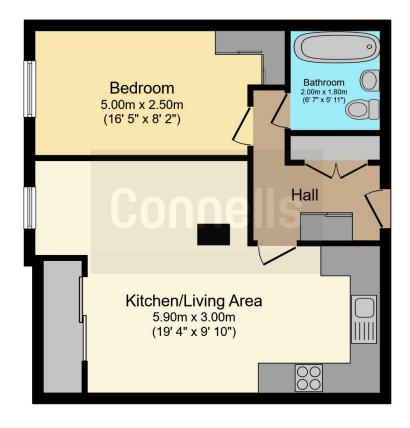

### **Kitchen / Living Area**

19' 4" MAX x 9' 10" MAX ( 5.89m MAX x 3.00m MAX )

#### Bedroom

16' 5" MAX x 8' 2" MAX ( 5.00 m MAX x 2.49 m MAX )

Bathroom

This floor plan is for illustrative purposes only. It is not drawn to scale. Any measurements, floor areas (including any total floor area), openings and orientation are approximate. No details are guaranteed, they cannot be relied upon for any purpose and they do not form part of any agreement. No liability is taken for any error, omission or misstatement. A party must rely upon its own inspection(s). Powered by www.focalagent.com