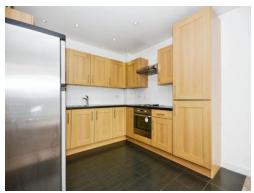

underground secure parking for two spaces. The property is well presented throughout and briefly consists of a bright and spacious reception room leading onto the modern looking and fully fitted kitchen and bathroom. This property also benefits from a balcony giving a very good amount of natural sunlight as well as access to the stunning communal gardens.

### **Kitchen / Living Area**

19' 4" MAX x 9' 10" MAX ( 5.89m MAX x 3.00m MAX )