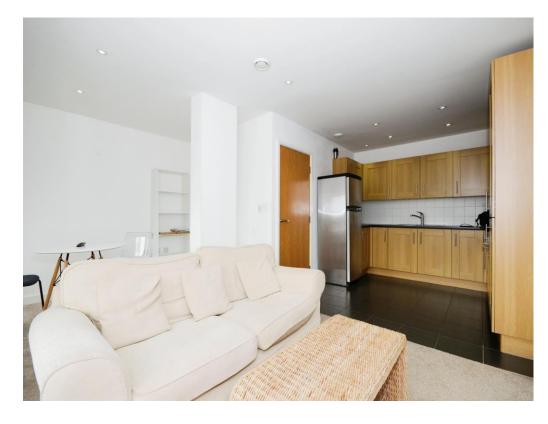

underground secure parking for two spaces. The property is well presented throughout and briefly consists of a bright and spacious reception room leading onto the modern looking and fully fitted kitchen and bathroom. This property also benefits from a balcony giving a very good amount of natural sunlight as well as access to the stunning communal gardens.

### **Kitchen / Living Area**

19' 4" MAX x 9' 10" MAX ( 5.89m MAX x 3.00m MAX )