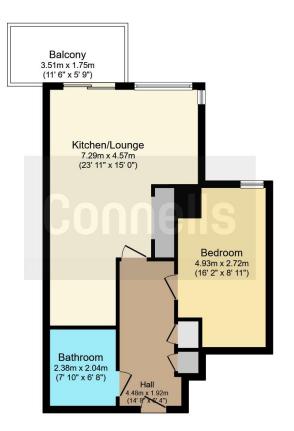

#### Entrance Hall

Kitchen / Lounge 23' 11" MAX x 15' MAX ( 7.29m MAX x 4.57m MAX ) Balcony

#### Bedroom

16' 2" MAX x 8' 11" MAX ( 4.93m MAX x 2.72m MAX) Bathroom

This floor plan is for illustrative purposes only. It is not drawn to scale. Any measurements, floor areas (including any total floor area), openings and orientation are approximate. No details are guaranteed, they cannot be relied upon for any purpose and they do not form part of any agreement. No liability is taken for any error, omission or misstatement. A party must rely upon its own inspection(s). Powered by www.focalagent.com