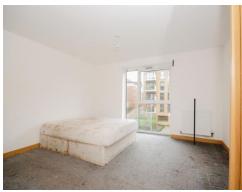

# Balcony

Utility Room 7' 10" x 2' 7" ( 2.39m x 0.79m ) Bathroom

Bedroom One 13' 1" x 11' 6" ( 3.99m x 3.51m ) double glazed window to the front, fitted wardrobes, access to en-suite