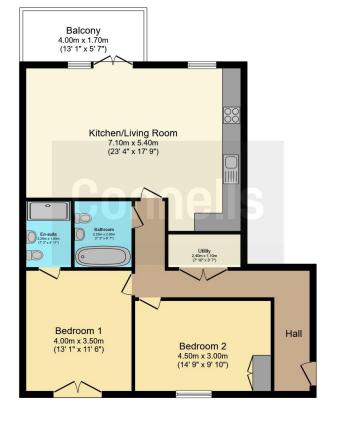

#### Entrance Hall

Cupboard

#### Cloakroom

lowl level WC, wash hand basin, extractor fan

#### Lounge / Kitchen

23' 4" MAX x 17' 9" MAX ( 7.11m MAX x 5.41m MAX) sliding patio doors leading to balcony, electric hob, oven, extractor fan

# Balcony

Utility Room 7' 10" x 2' 7" ( 2.39m x 0.79m ) Bathroom

Bedroom One 13' 1" x 11' 6" ( 3.99m x 3.51m ) double glazed window to the front, fitted wardrobes, access to en-suite

# **En-Suite**

Bedroom Two 14' 9" MAX x 9' 10" ( 4.50m MAX x 3.00m ) double glazed window to the rear

This floor plan is for illustrative purposes only. It is not drawn to scale. Any measurements, floor areas (including any total floor area), openings and orientation are approximate. No details are guaranteed, they cannot be relied upon for any purpose and they do not form part of any agreement. No liability is taken for any error, omission or misstatement. A party must rely upon its own inspection(s). Powered by www.focalagent.com