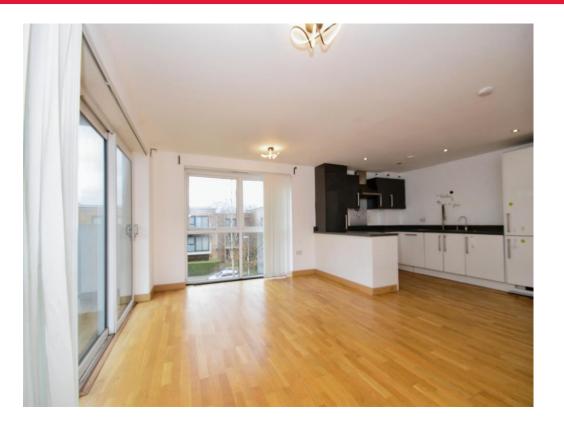

#### Lounge / Kitchen

23' 4" MAX x 17' 9" MAX ( 7.11m MAX x 5.41m MAX) sliding patio doors leading to balcony, electric hob, oven, extractor fan