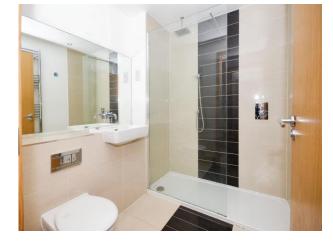

#### Cloakroom

lowl level WC, wash hand basin, extractor fan

# **En-Suite**

Bedroom Two 14' 9" MAX x 9' 10" ( 4.50m MAX x 3.00m ) double glazed window to the rear

This floor plan is for illustrative purposes only. It is not drawn to scale. Any measurements, floor areas (including any total floor area), openings and orientation are approximate. No details are guaranteed, they cannot be relied upon for any purpose and they do not form part of any agreement. No liability is taken for any error, omission or misstatement. A party must rely upon its own inspection(s). Powered by www.focalagent.com