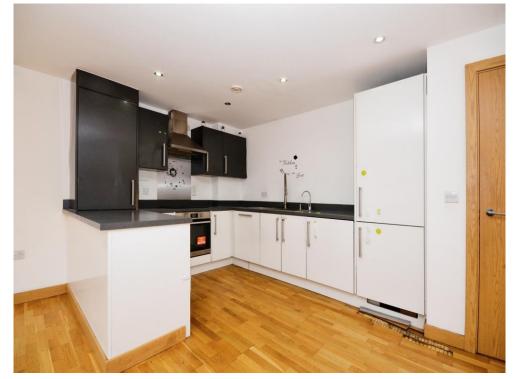

#### Lounge / Kitchen

23' 4" MAX x 17' 9" MAX ( 7.11m MAX x 5.41m MAX) sliding patio doors leading to balcony, electric hob, oven, extractor fan