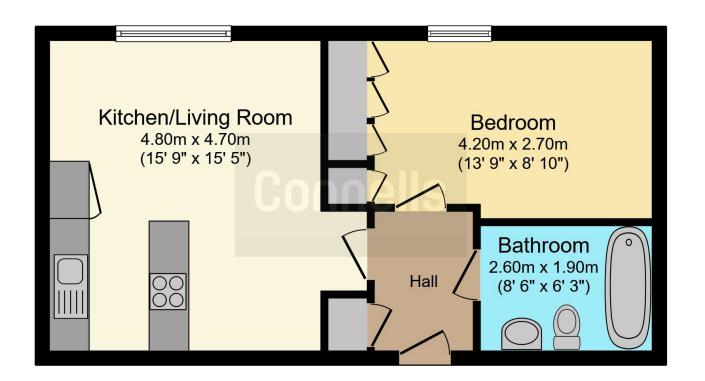

#### Entrance Hall

**Kitchen / Living Room** 15' 9" MAX x 15' 5" MAX ( 4.80m MAX x 4.70m MAX ) Bedroom 13' 9" MAX x 8' 10" ( 4.19m MAX x 2.69m ) Bathroom

This floor plan is for illustrative purposes only. It is not drawn to scale. Any measurements, floor areas (including any total floor area), openings and orientation are approximate. No details are guaranteed, they cannot be relied upon for any purpose and they do not form part of any agreement. No liability is taken for any error, omission or misstatement. A party must rely upon its own inspection(s). Powered by www.focalagent.com