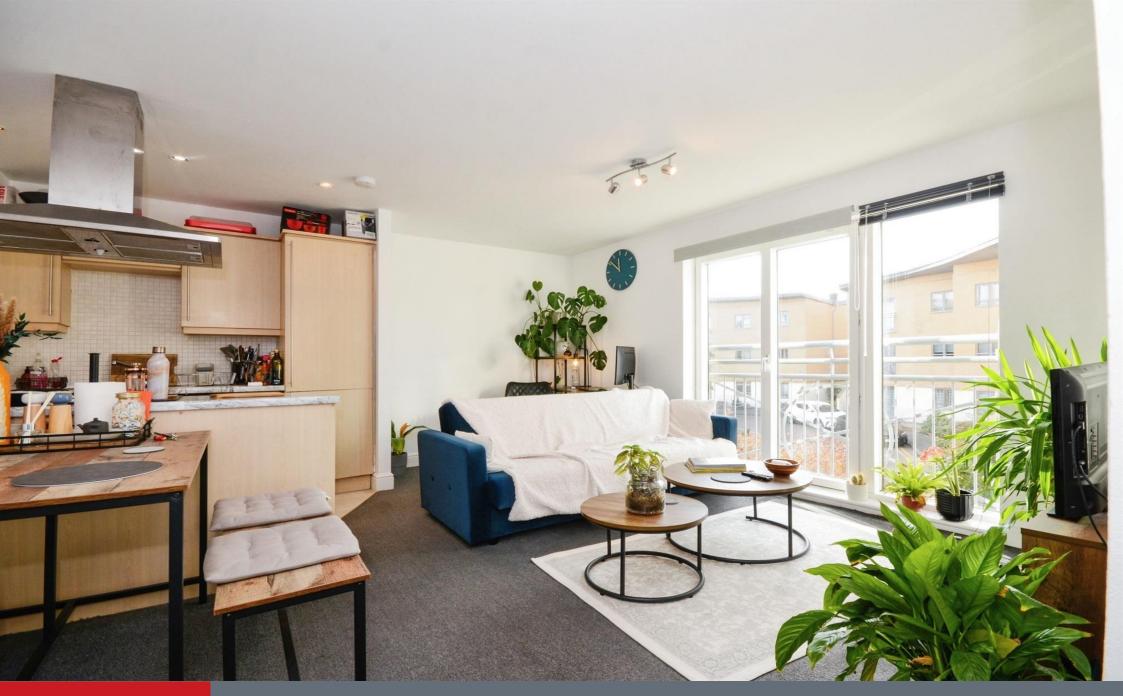

#### **Property Description**

Connells are pleased to offer to the market this bright, modern and spacious one bedroom apartment located in central Harrow.

The property has a spacious Living / Dining Room, a modern fully fitted kitchen and luxury bathroom.

#### Entrance Hall

**Kitchen / Living Room** 15' 9" MAX x 15' 5" MAX ( 4.80m MAX x 4.70m MAX ) Bedroom 13' 9" MAX x 8' 10" ( 4.19m MAX x 2.69m ) Bathroom

This floor plan is for illustrative purposes only. It is not drawn to scale. Any measurements, floor areas (including any total floor area), openings and orientation are approximate. No details are guaranteed, they cannot be relied upon for any purpose and they do not form part of any agreement. No liability is taken for any error, omission or misstatement. A party must rely upon its own inspection(s). Powered by www.focalagent.com