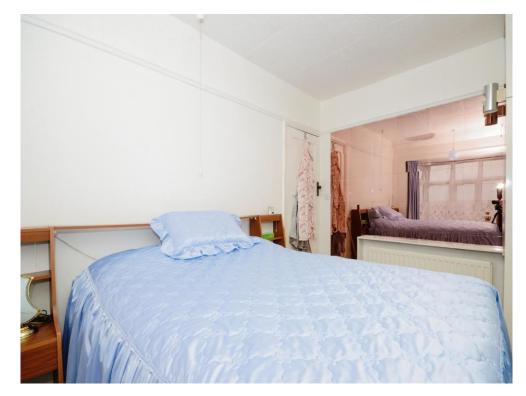

#### **Bedroom One**

13' 9" INTO BAY x 10' 2" MAX ( 4.19m INTO BAY x 3.10m MAX) **Bedroom Two** 

12' 2" x 10' 2" (  $3.71 m \ x \ 3.10 m$  ) Bathroom