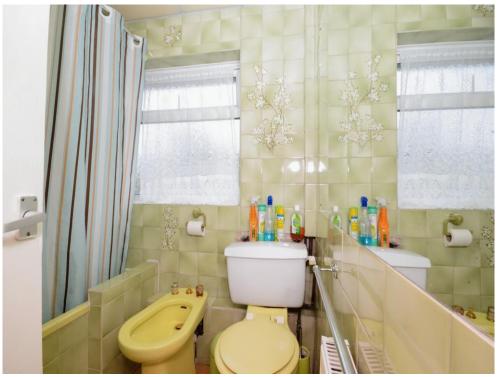

#### **Entrance Hall**

**Living Room** 14' 1" x 10' 6" ( 4.29m x 3.20m ) **Dining Room** 12' 2" x 10' 10" ( 3.71m x 3.30m )

16' 9" x 12' 10" MAX ( 5.11m x 3.91m MAX ) **Shower Room** 