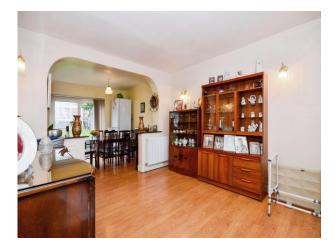

#### **Entrance Hall**

**Living Room** 14' 1" x 10' 6" ( 4.29m x 3.20m ) **Dining Room** 12' 2" x 10' 10" ( 3.71m x 3.30m )

16' 9" x 12' 10" MAX ( 5.11m x 3.91m MAX ) **Shower Room** 