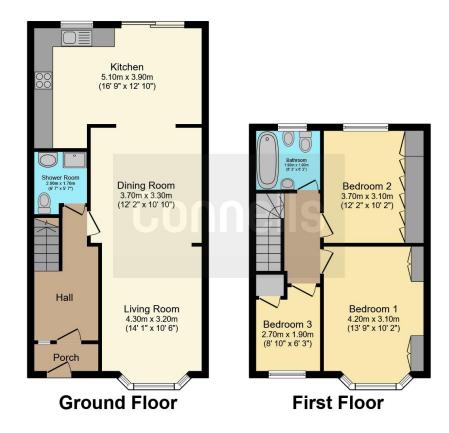

#### **Entrance Hall**

**Living Room** 14' 1" x 10' 6" ( 4.29m x 3.20m ) **Dining Room** 12' 2" x 10' 10" ( 3.71m x 3.30m )

16' 9" x 12' 10" MAX ( 5.11m x 3.91m MAX ) **Shower Room** 

# Landing

#### **Bedroom One**

13' 9" INTO BAY x 10' 2" MAX ( 4.19m INTO BAY x 3.10m MAX) **Bedroom Two** 

12' 2" x 10' 2" (  $3.71 m \ x \ 3.10 m$  ) Bathroom

## **Bedroom Three**

8' 10" MAX x 6' 3" MAX ( 2.69m MAX x 1.91m MAX)

This floor plan is for illustrative purposes only. It is not drawn to scale. Any measurements, floor areas (including any total floor area), openings and orientation are approximate. No details are guaranteed, they cannot be relied upon for any purpose and they do not form part of any agreement. No liability is taken for any error, omission or misstatement. A party must rely upon its own inspection(s). Powered by www.focalagent.com