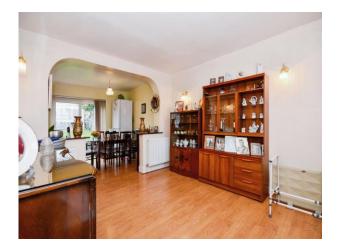

#### **Entrance Hall**

**Living Room** 14' 1" x 10' 6" ( 4.29m x 3.20m ) **Dining Room** 

12' 2" x 10' 10" ( 3.71m x 3.30m )

16' 9" x 12' 10" MAX ( 5.11m x 3.91m MAX ) **Shower Room** 