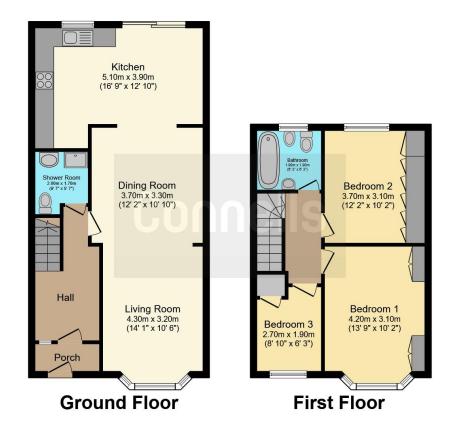

#### **Entrance Hall**

**Living Room** 14' 1" x 10' 6" ( 4.29m x 3.20m ) **Dining Room** 

12' 2" x 10' 10" ( 3.71m x 3.30m )

16' 9" x 12' 10" MAX ( 5.11m x 3.91m MAX ) **Shower Room** 

## Landing

#### **Bedroom One**

13' 9" INTO BAY x 10' 2" MAX ( 4.19m INTO BAY x 3.10m MAX)

**Bedroom Two** 

12' 2" x 10' 2" (  $3.71 m \ x \ 3.10 m$  ) Bathroom

#### **Bedroom Three**

8' 10" MAX x 6' 3" MAX ( 2.69m MAX x 1.91m MAX)

This floor plan is for illustrative purposes only. It is not drawn to scale. Any measurements, floor areas (including any total floor area), openings and orientation are approximate. No details are guaranteed, they cannot be relied upon for any purpose and they do not form part of any agreement. No liability is taken for any error, omission or misstatement. A party must rely upon its own inspection(s). Powered by www.focalagent.com