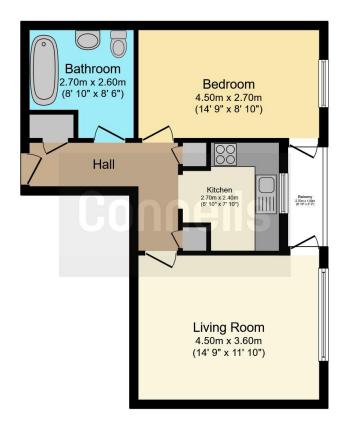

### **Entrance Hall**

## **Living Room**

14' 9" x 11' 10" ( 4.50m x 3.61m )

# Balcony

## Kitchen

8' 10" MAX x 7' 10" MAX ( 2.69m MAX x 2.39m MAX )

# Bedroom

14' 9" x 8' 10" ( 4.50m x 2.69m )

#### **Bathroom**

To view this property please contact Connells on