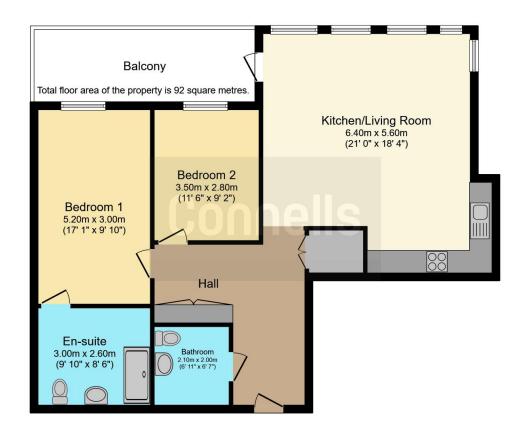

## Kitchen / Living Room

16' 9" MAX x 10' 10" MAX ( 5.11m MAX x 3.30m MAX )

## **Bedroom One**

12' 10" INTO BAY x 12' 6" MAX (  $3.91\,\text{m}$  INTO BAY x  $3.81\,\text{m}$  MAX )

## **Bedroom Two**

 $10^{'}\,10^{''}$  MAX x  $10^{'}\,6^{''}$  MAX ( 3.30m MAX x 3.20m MAX )

This floor plan is for illustrative purposes only. It is not drawn to scale. Any measurements, floor areas (including any total floor area), openings and orientation are approximate. No details are guaranteed, they cannot be relied upon for any purpose and they do not form part of any agreement. No liability is taken for any error, omission or misstatement. A party must rely upon its own inspection(s). Powered by www.focalagent.com