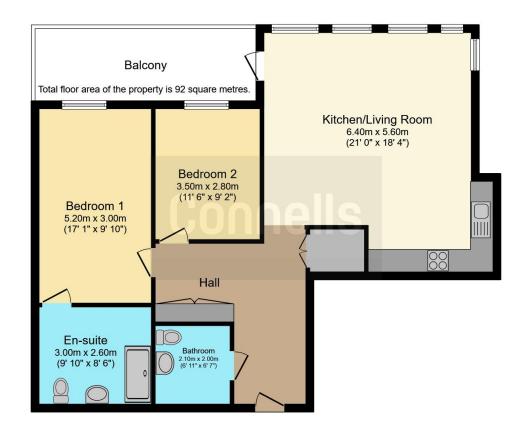

# Kitchen / Living Room

16' 9" MAX x 10' 10" MAX ( 5.11m MAX x 3.30m MAX )

#### **Bathroom**

## **Bedroom One**

12' 10" INTO BAY x 12' 6" MAX (  $3.91\,\text{m}$  INTO BAY x  $3.81\,\text{m}$  MAX )

#### **Bedroom Two**

 $10^{\circ}\,10^{\circ}$  MAX x  $10^{\circ}\,6^{\circ}$  MAX ( 3.30m MAX x 3.20m MAX )

This floor plan is for illustrative purposes only. It is not drawn to scale. Any measurements, floor areas (including any total floor area), openings and orientation are approximate. No details are guaranteed, they cannot be relied upon for any purpose and they do not form part of any agreement. No liability is taken for any error, omission or misstatement. A party must rely upon its own inspection(s). Powered by www.focalagent.com