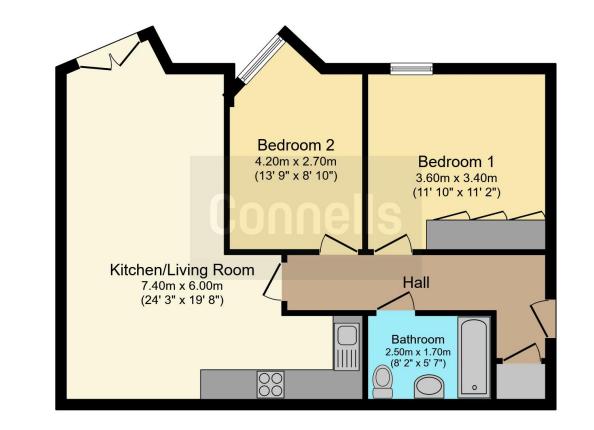

#### Kitchen / Living Room

24' 3" MAX x 19<sup>°</sup>8" MAX ( 7.39m MAX x 5.99m MAX ) Bathroom

#### **Bedroom One**

11' 10" MAX x 11' 2" MAX ( 3.61m MAX x 3.40m MAX ) Bedroom Two

13' 9" MAX x 8' 10" ( 4.19m MAX x 2.69m )

This floor plan is for illustrative purposes only. It is not drawn to scale. Any measurements, floor areas (including any total floor area), openings and orientation are approximate. No details are guaranteed, they cannot be relied upon for any purpose and they do not form part of any agreement. No liability is taken for any error, omission or misstatement. A party must rely upon its own inspection(s). Powered by www.focalagent.com