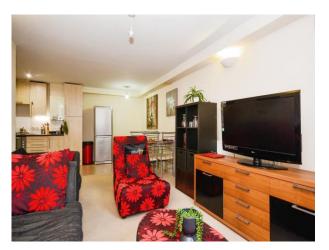

#### Kitchen / Living Room

24' 3" MAX x 19<sup>°</sup>8" MAX ( 7.39m MAX x 5.99m MAX ) Bathroom