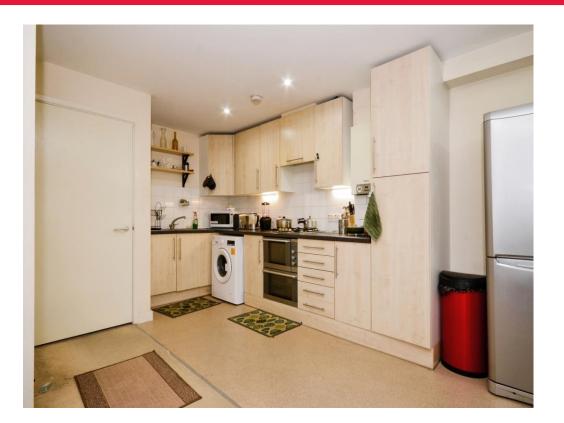

### **Property Description**

Connells are pleased to offer to the market this two bedroom flat available at 35% shared ownership.

The property is well presented throughout and briefly comprises of an entrance hall leading to a spacious lounge/dining room with an open plan fitted kitchen, two double bedrooms and bathroom. Further benefits include allocated parking, gas central heating, double glazing, access to a shared roof terrace and a long lease.

#### Kitchen / Living Room

24' 3" MAX x 19<sup>°</sup>8" MAX ( 7.39m MAX x 5.99m MAX ) Bathroom