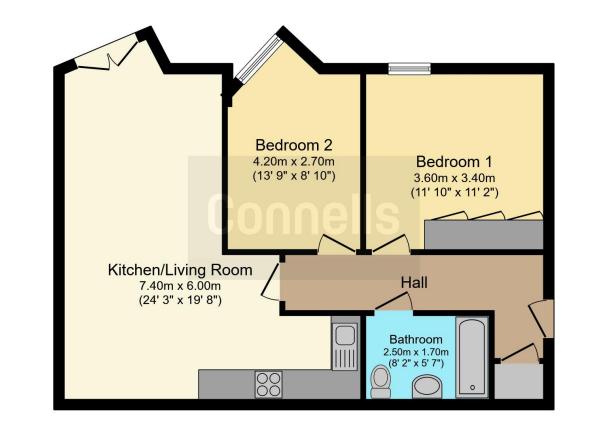

#### Kitchen / Living Room

24' 3" MAX x 19<sup>°</sup>8" MAX ( 7.39m MAX x 5.99m MAX ) Bathroom

#### **Bedroom One**

11' 10" MAX x 11' 2" MAX ( 3.61m MAX x 3.40m MAX ) Bedroom Two

13' 9" MAX x 8' 10" ( 4.19m MAX x 2.69m )

This floor plan is for illustrative purposes only. It is not drawn to scale. Any measurements, floor areas (including any total floor area), openings and orientation are approximate. No details are guaranteed, they cannot be relied upon for any purpose and they do not form part of any agreement. No liability is taken for any error, omission or misstatement. A party must rely upon its own inspection(s). Powered by www.focalagent.com