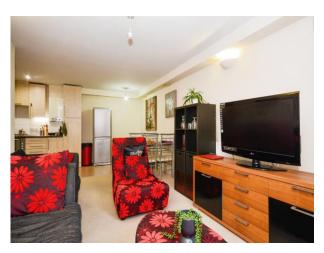

#### Kitchen / Living Room

24' 3" MAX x 19<sup>°</sup>8" MAX ( 7.39m MAX x 5.99m MAX ) Bathroom