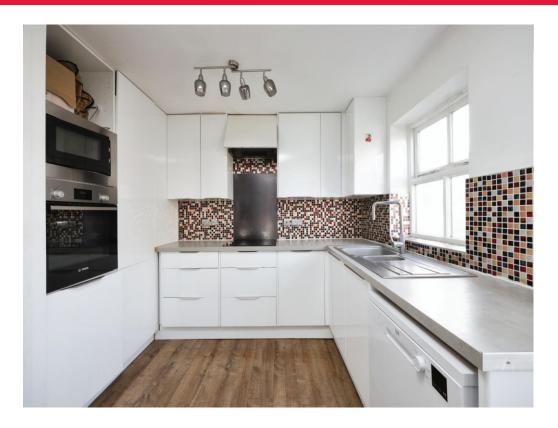

## **Property Description**

Connells are pleased to offer to the market this four bedroom townhouse over three floors in a fantastic location.

It briefly comprises of four bedrooms, a spacious living room, two bathrooms and two fully fitted kitchen diner. Further benefits include a garage, driveway offering off street parking and a rear garden laid to lawn. The property is offered chain free and ready to move in immediately.

## **Entrance Hall**

**Bedroom Three** 16' 6" x 7' 8" ( 5.03m x 2.34m ) **Shower Room** 

**Bedroom Four** 8' 7" x 7' 9" ( 2.62m x 2.36m ) **Utility Room** 7' 9" x 5' 3" ( 2.36m x 1.60m ) **Landing** 

Kitchen / Dining Room 14' 2" x 7' 10" ( 4.32m x 2.39m ) Reception Room 17' 7" x 14' 3" ( 5.36m x 4.34m ) Landing