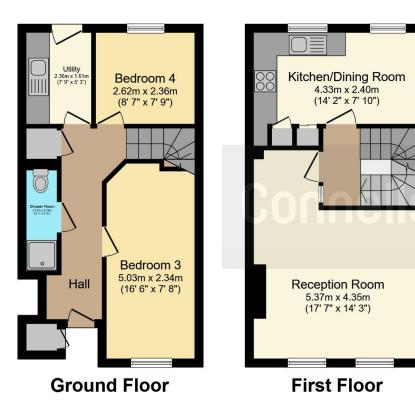

## **Entrance Hall**

**Bedroom Three** 16' 6" x 7' 8" ( 5.03m x 2.34m ) **Shower Room** 

**Bedroom Four** 8' 7" x 7' 9" ( 2.62m x 2.36m ) **Utility Room** 7' 9" x 5' 3" ( 2.36m x 1.60m ) **Landing** 

Kitchen / Dining Room 14' 2" x 7' 10" ( 4.32m x 2.39m ) Reception Room 17' 7" x 14' 3" ( 5.36m x 4.34m ) Landing