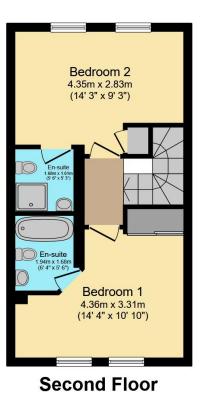

**Bedroom One** 14' 4" x 10' 10" ( 4.37m x 3.30m ) **En-Suite** 

**Bedroom Two**14' 3" x 9' 3" ( 4.34m x 2.82m ) **En-Suite** 

This floor plan is for illustrative purposes only. It is not drawn to scale. Any measurements, floor areas (including any total floor area), openings and orientation are approximate. No details are guaranteed, they cannot be relied upon for any purpose and they do not form part of any agreement. No liability is taken for any error, omission or misstatement. A party must rely upon its own inspection(s). Powered by www.focalagent.com