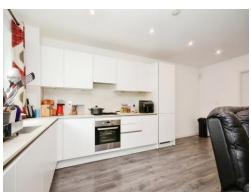

## Lounge / Kitchen

21' x 18' 11" ( 6.40m x 5.77m )

Underfloor heating, TV, window to the front, storage cupboard

Kitchen: sink, dishwasher, fridge/freezer, wall and base units, electric oven/hob