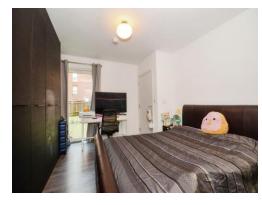

### **Bedroom One**

12' 10" x 10' ( 3.91m x 3.05m ) Door to patio, fitted wardrobe

#### **Bedroom Two**

12' x 11' (3.66m x 3.35m)
Window to the front, fitted wardrobe,

#### **Bedroom Three**

12' x 10' ( 3.66m x 3.05m ) Window to the rear, door to private patio