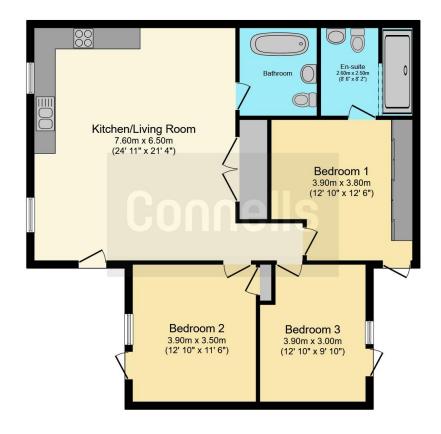

## **Property Description**

Connells are pleased to offer to the market this stunning three bedroom ground floor flat.

The property is set within a modern new development and briefly comprises of a bright and spacious reception room, fully fitted kitchen, private patio, bathroom and en-suite to the master bedroom. Additional benefits include generous sized rooms, underfloor heating and allocated parking.

## Lounge / Kitchen

21' x 18' 11" ( 6.40m x 5.77m )

Underfloor heating, TV, window to the front, storage cupboard

Kitchen: sink, dishwasher, fridge/freezer, wall and base units, electric oven/hob

### **Bedroom One**

12' 10" x 10' ( 3.91m x 3.05m ) Door to patio, fitted wardrobe

#### **En-Suite**

WC, wash hand basin, heater, shower cubicle, tiled

#### **Bedroom Two**

12' x 11' (3.66m x 3.35m)
Window to the front, fitted wardrobe,

#### **Bedroom Three**

12' x 10' ( 3.66m x 3.05m ) Window to the rear, door to private patio

#### **Bathroom**

tiled, wash hand basin, bath, mixer taps, WC

To view this property please contact Connells on