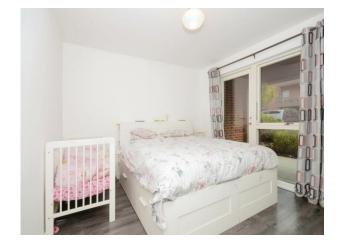

### **Bedroom One**

12' 10" x 10' ( 3.91m x 3.05m ) Door to patio, fitted wardrobe

#### **Bedroom Two**

12' x 11' (3.66m x 3.35m)
Window to the front, fitted wardrobe,

#### **Bedroom Three**

12' x 10' ( 3.66m x 3.05m ) Window to the rear, door to private patio