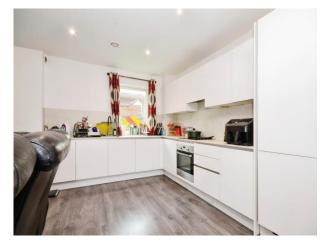

## Lounge / Kitchen

21' x 18' 11" ( 6.40m x 5.77m )

Underfloor heating, TV, window to the front, storage cupboard

Kitchen: sink, dishwasher, fridge/freezer, wall and base units, electric oven/hob