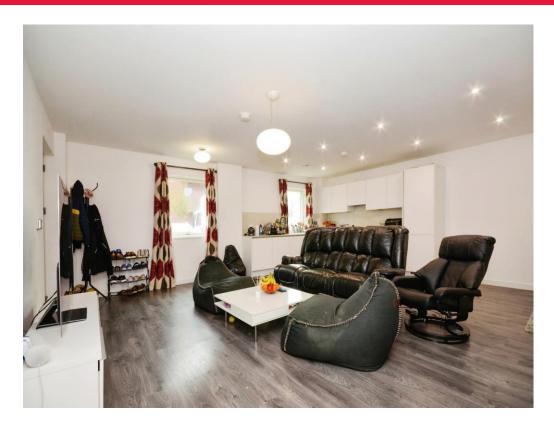

## Lounge / Kitchen

21' x 18' 11" ( 6.40m x 5.77m )

Underfloor heating, TV, window to the front, storage cupboard

Kitchen: sink, dishwasher, fridge/freezer, wall and base units, electric oven/hob