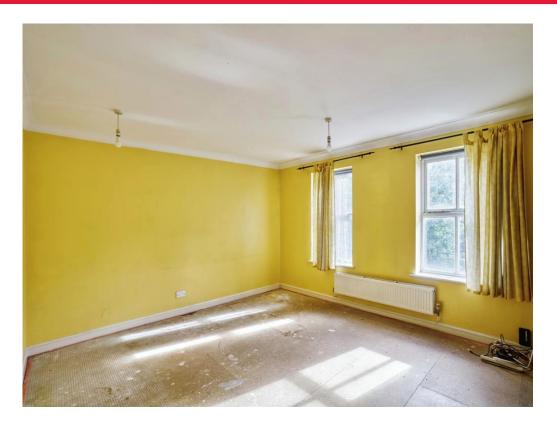

## **Living Room**

14' 3" x 12' 6" ( 4.34m x 3.81m )

Kitchen

14' 3" x 10' (4.34m x 3.05m)

#### **Bedroom One**

14' 3" x 12' 9" ( 4.34m x 3.89m )

#### **Bedroom Two**

14' 3" x 9' 3" ( 4.34m x 2.82m )