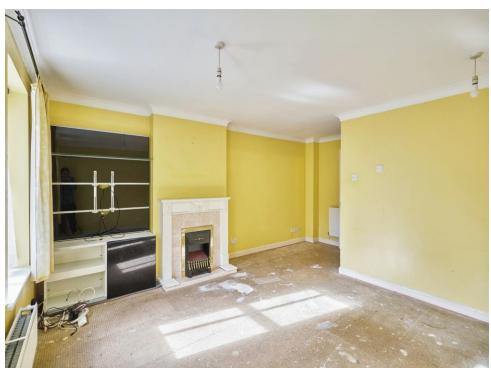

## **Living Room**

14' 3" x 12' 6" ( 4.34m x 3.81m )

Kitchen

14' 3" x 10' (4.34m x 3.05m)