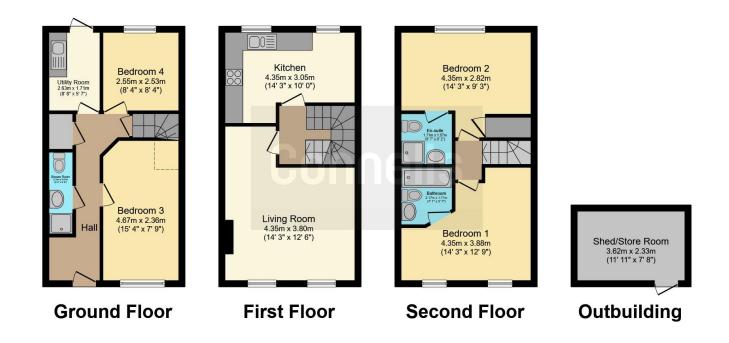

#### **Entrance Hall**

## **Bedroom Three**

15' 4" x 7' 9" ( 4.67m x 2.36m )

**Shower Room** 

### **Bedroom Four**

8' 4" x 8' 4" ( 2.54m x 2.54m )

## **Utility Room**

8' 8" x 5' 7" ( 2.64m x 1.70m )

## Landing

## **Living Room**

14' 3" x 12' 6" ( 4.34m x 3.81m )

Kitchen

14' 3" x 10' (4.34m x 3.05m)

# Landing

#### **Bedroom One**

14' 3" x 12' 9" ( 4.34m x 3.89m )

#### **En-Suite**

#### **Bedroom Two**

14' 3" x 9' 3" ( 4.34m x 2.82m )

#### **En-Suite**

Residential Sales & Lettings | Mortgage Services | Conveyancing | Surveyors | Land & New Homes

TOTAL: 117.1 m<sup>2</sup> (1,261 sq.ft.)

This floor plan is for illustrative purposes only. It is not drawn to scale. Any measurements, floor areas (including any total floor area), openings and orientation are approximate. No details are guaranteed, they cannot be relied upon for any purpose and they do not form part of any agreement. No liability is taken for any error, omission or misstatement. A party must rely upon its own inspection(s). Powered by www.focalagent.com