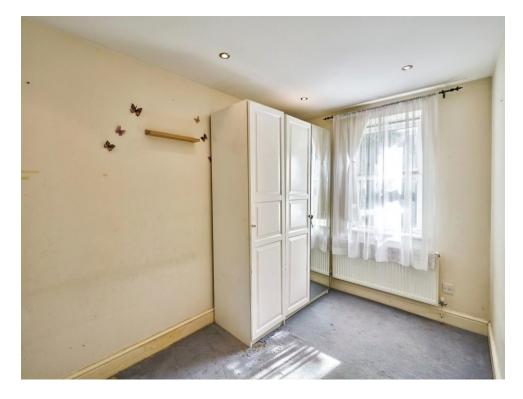

## **Bedroom Three**

15' 4" x 7' 9" ( 4.67m x 2.36m )

**Shower Room** 

### **Bedroom Four**

8' 4" x 8' 4" ( 2.54m x 2.54m )

#### **Bedroom One**

14' 3" x 12' 9" ( 4.34m x 3.89m )

#### **Bedroom Two**

14' 3" x 9' 3" ( 4.34m x 2.82m )