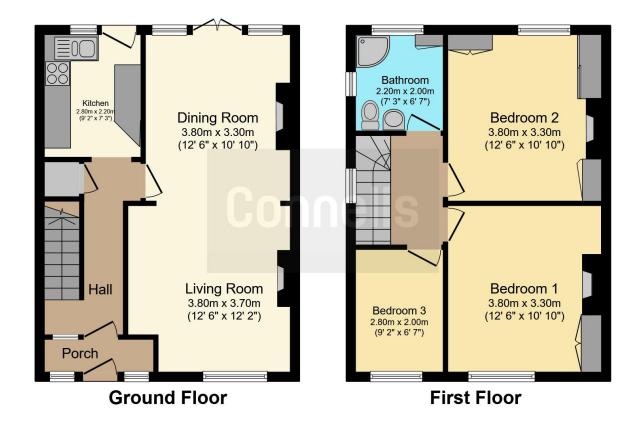

#### **Entrance Hall**

Living Room 12' 6" x 12' 2" ( 3.81m x 3.71m ) Dining Room 12' 6" x 10' 10" ( 3.81m x 3.30m ) Kitchen 9' 2" x 7' 3" ( 2.79m x 2.21m ) Landing

Bedroom One 12' 6" x 10' 10" ( 3.81m x 3.30m ) Bedroom Two 12' 6" x 10' 10" ( 3.81m x 3.30m ) Bathroom

## **Bedroom Three**

9' 2" x 6' 7" ( 2.79m x 2.01m )

To view this property please contact Connells on

T 020 8427 4321 E harrow@connells.co.uk

182 Station Road
HARROW HA1 2RH

EPC Rating: D

view this property online connells.co.uk/Property/HRW311274