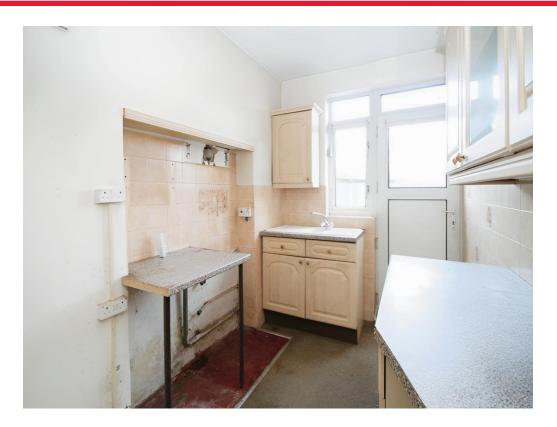

#### **Entrance Hall**

Living Room 12' 6" x 12' 2" ( 3.81m x 3.71m ) Dining Room 12' 6" x 10' 10" ( 3.81m x 3.30m ) Kitchen 9' 2" x 7' 3" ( 2.79m x 2.21m ) Landing

Bedroom One 12' 6" x 10' 10" ( 3.81m x 3.30m ) Bedroom Two 12' 6" x 10' 10" ( 3.81m x 3.30m ) Bathroom