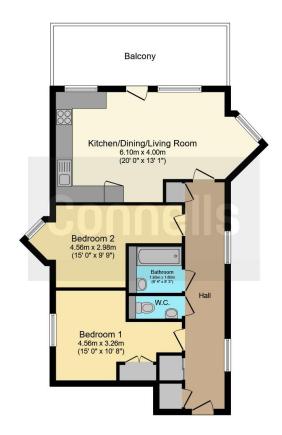

## **Property Description**

Connells are pleased to offer to the market this two bedroom first floor flat available at shared ownership of 45% or 100%.

The property briefly comprises of a spacious reception room, fully fitted kitchen large terrace, bathroom and additional WC.

#### **Entrance Hall**

## Kitchen / Dining / Living Room

20' x 13' 1" ( 6.10m x 3.99m )

## **Balcony**

#### **Bedroom One**

15' x 10' 8" (  $4.57m \times 3.25m$  ) **W.C.** 

#### **Bedroom Two**

15' x 9' 9" ( 4.57m x 2.97m )

**Bathroom** 

Residential Sales & Lettings | Mortgage Services | Conveyancing | Surveyors | Land & New Homes

This floor plan is for illustrative purposes only. It is not drawn to scale. Any measurements, floor areas (including any total floor area), openings and orientation are approximate. No details are guaranteed, they cannot be relied upon for any purpose and they do not form part of any agreement. No liability is taken for any error, omission or misstatement. A party must rely upon its own inspection(s). Powered by www.focalagent.com