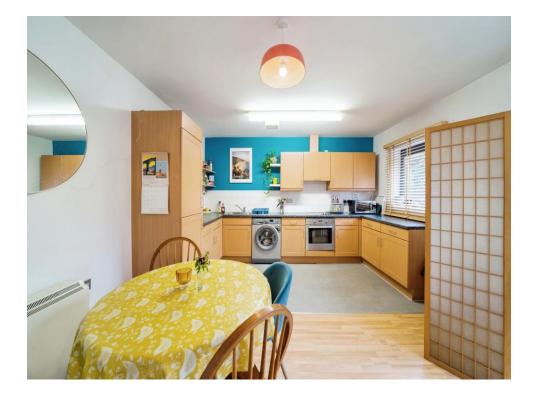

hroom and additional WC.

Poppy Court is a short walk from Wealdstone High Street, and 15 minutes walk from Harrow High Street. Wealdstone has a friendly atmosphere, with plenty of shops and services to fulfil your basic needs, whilst nearby Harrow offers a more comprehensive range of facilities. The area benefits from excellent transport links with a journey time from Harrow and Wealdstone station into central London of approximately 16 minutes.

This would make an ideal property for first time buyers.

Viewings are highly recommended.

#### **Entrance Hall**

## Kitchen / Dining / Living Room

20' x 13' 1" ( 6.10m x 3.99m )

## **Balcony**

#### **Bedroom One**

15' x 10' 8" (  $4.57m \times 3.25m$  ) **W.C.** 

#### **Bedroom Two**

15' x 9' 9" ( 4.57m x 2.97m )

**Bathroom** 

















Residential Sales & Lettings | Mortgage Services | Conveyancing | Surveyors | Land & New Homes



This floor plan is for illustrative purposes only. It is not drawn to scale. Any measurements, floor areas (including any total floor area), openings and orientation are approximate. No details are guaranteed, they cannot be relied upon for any purpose and they do not form part of any agreement. No liability is taken for any error, omission or misstatement. A party must rely upon its own inspection(s). Powered by www.focalagent.com

To view this property please contact Connells on

#### T 020 8427 4321 E harrow@connells.co.uk

182 Station Road HARROW HA1 2RH

**EPC Rating: C** 

### view this property online connells.co.uk/Property/HRW311268

This is a Leasehold property with details a