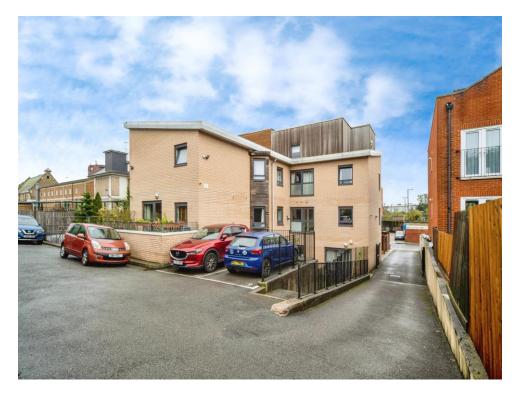

# Poppy Court Headstone Drive Harrow HA3 5UB

Poppy Court is a short walk from Wealdstone High Street, and 15 minutes walk from Harrow High Street. Wealdstone has a friendly atmosphere, with plenty of shops and services to fulfil your basic needs, whilst nearby Harrow offers a more comprehensive range of facilities. The area benefits from excellent transport links with a journey time from Harrow and Wealdstone station into central London of approximately 16 minutes.