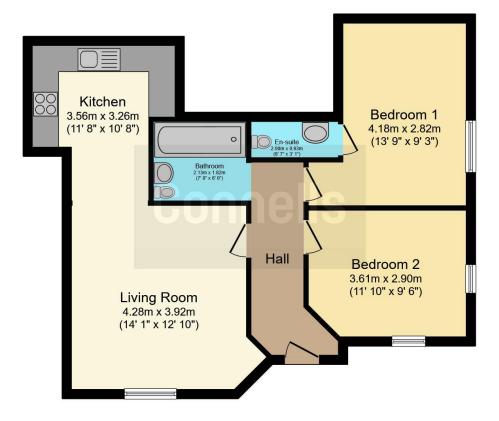

#### **Entrance Hall**

## **Living Room**

14' 1" x 12' 10" ( 4.29m x 3.91m )

#### Kitchen

11' 8" x 10' 8" ( 3.56m x 3.25m )

Bathroom

### **Bedroom One**

13' 9" x 9' 3" ( 4.19m x 2.82m )

**En-Suite** 

#### **Bedroom Two**

11' 10" x 9' 6" ( 3.61m x 2.90m )

Residential Sales & Lettings | Mortgage Services | Conveyancing | Surveyors | Land & New Homes

This floor plan is for illustrative purposes only. It is not drawn to scale. Any measurements, floor areas (including any total floor area), openings and orientation are approximate. No details are guaranteed, they cannot be relied upon for any purpose and they do not form part of any agreement. No liability is taken for any error, omission or misstatement. A party must rely upon its own inspection(s). Powered by www.focalagent.com