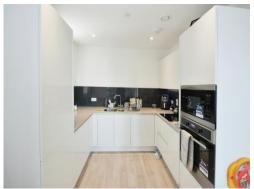

## **Property Description**

Connells are pleased to offer to the market, this two bedroom apartment set on the twelfth floor of this purpose built development.

The property comprises of an open-plan living/kitchen areas with a full range of integrated appliances, floor-to-ceiling windows and direct access to a roof top terrace as well as a private balcony. A large bedroom and a luxurious bathroom.

## Kitchen / Living Room

33' 1" x 20' ( 10.08m x 6.10m )

**Bathroom** 