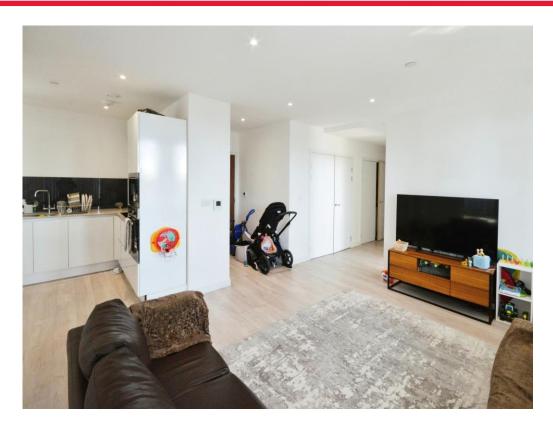

## **Property Description**

Connells are pleased to offer to the market, this two bedroom apartment set on the twelfth floor of this purpose built development.

The property comprises of an open-plan living/kitchen areas with a full range of integrated appliances, floor-to-ceiling windows and direct access to a roof top terrace as well as a private balcony. A large bedroom and a luxurious bathroom.

Residents can enjoy all that this luxury apartment has to offer, including underfloor heating throughout, video door entry, utility/storage cupboard and downlighters in the hallway, kitchen, living area and bathroom.