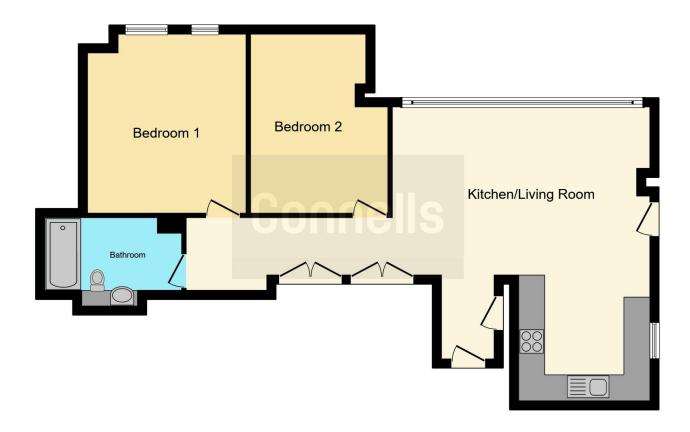

## Kitchen / Living Room

33' 1" x 20' ( 10.08m x 6.10m )

**Bathroom** 

#### **Bedroom One**

12' x 13' 6" ( 3.66m x 4.11m )

#### **Bedroom Two**

10' 4" x 13' 5" ( 3.15m x 4.09m )

Residential Sales & Lettings | Mortgage Services | Conveyancing | Surveyors | Land & New Homes

This floor plan is for illustrative purposes only. It is not drawn to scale. Any measurements, floor areas (including any total floor area), openings and orientation are approximate. No details are guaranteed, they cannot be relied upon for any purpose and they do not form part of any agreement. No liability is taken for any error, omission or misstatement. A party must rely upon its own inspection(s). Powered by www.focalagent.com