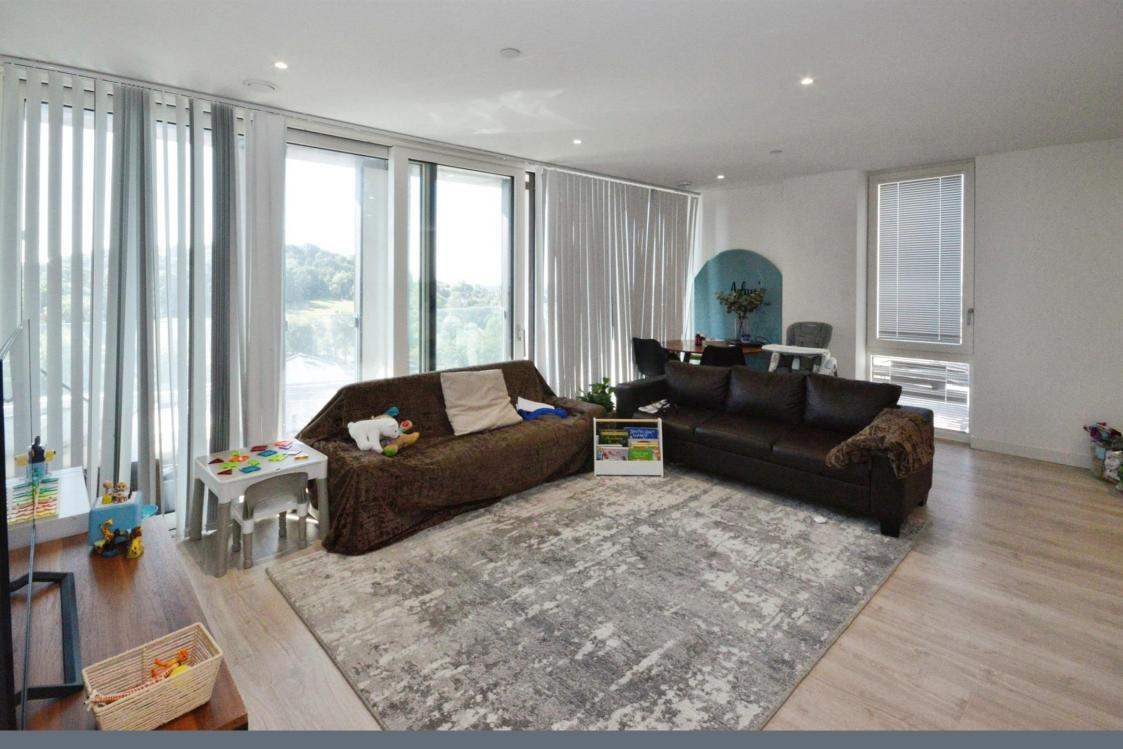

## **Property Description**

Connells are pleased to offer to the market, this two bedroom apartment set on the twelfth floor of this purpose built development.

The property comprises of an open-plan living/kitchen areas with a full range of integrated appliances, floor-to-ceiling windows and direct access to a roof top terrace as well as a private balcony. A large bedroom and a luxurious bathroom.

## Kitchen / Living Room

33' 1" x 20' ( 10.08m x 6.10m )

**Bathroom** 