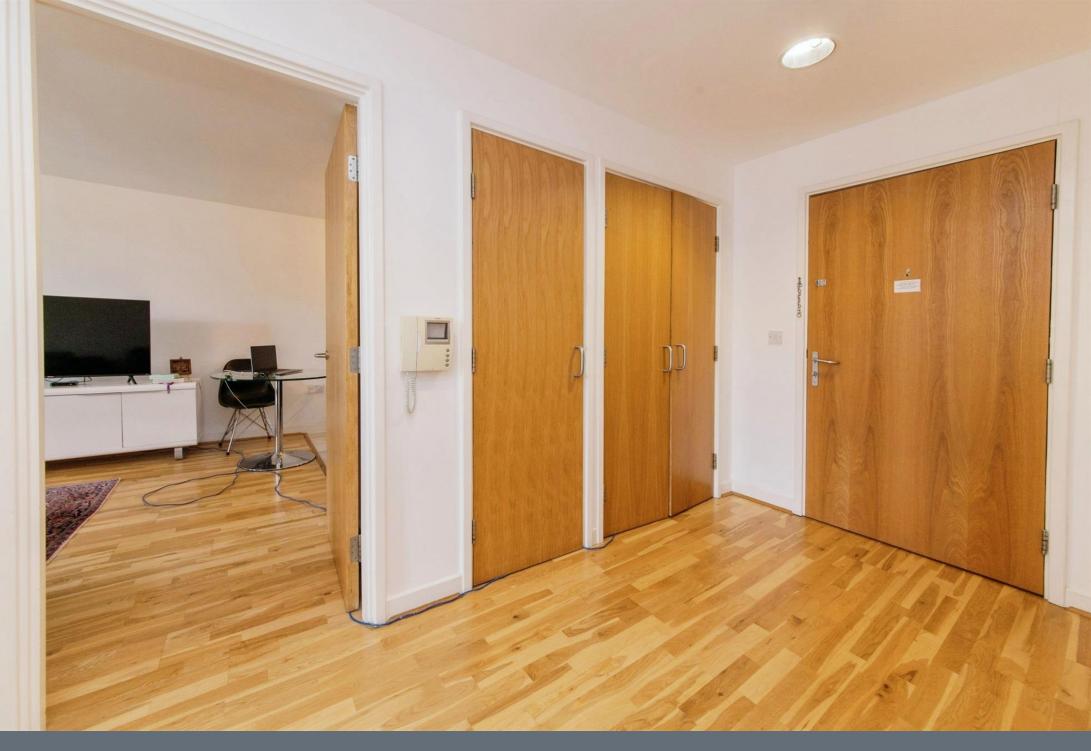

#### **Entrance Hall**

**Kitchen / Living / Dining Room** 10' 8" x 22' 6" ( 3.25m x 6.86m )