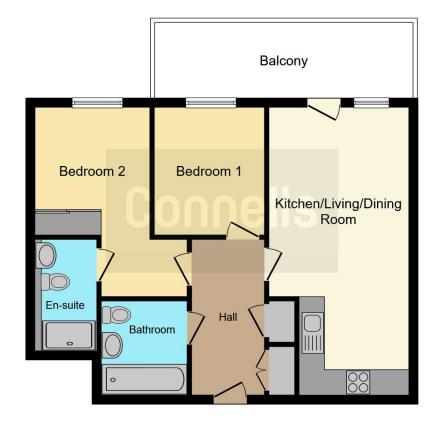

#### **Entrance Hall**

**Kitchen / Living / Dining Room** 10' 8" x 22' 6" ( 3.25m x 6.86m )

## Balcony

Bedroom One 8' 5" x 9' 9" ( 2.57m x 2.97m ) Bathroom

#### **Bedroom Two**

8' 8" x 14' 5" ( 2.64m x 4.39m ) **En-Suite** 

Residential Sales & Lettings | Mortgage Services | Conveyancing | Surveyors | Land & New Homes

To view this property please contact Connells on