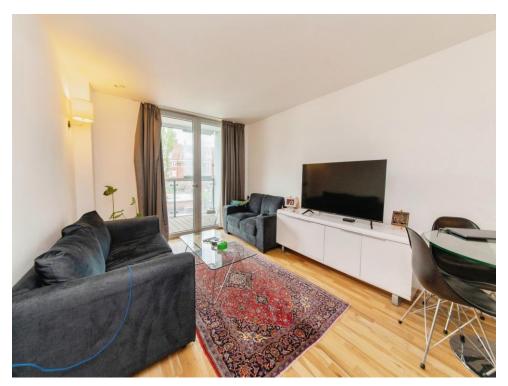

#### **Entrance Hall**

**Kitchen / Living / Dining Room** 10' 8" x 22' 6" ( 3.25m x 6.86m )