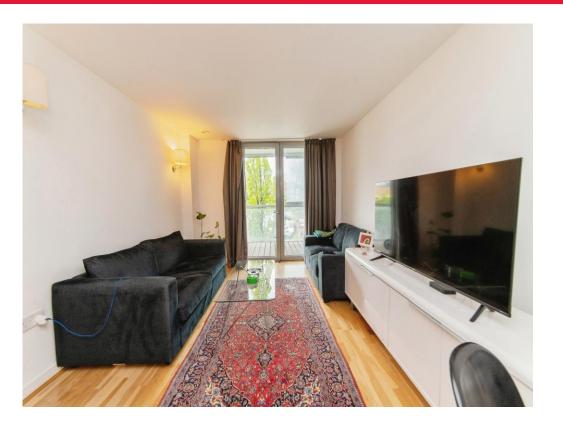

#### **Entrance Hall**

**Kitchen / Living / Dining Room** 10' 8" x 22' 6" ( 3.25m x 6.86m )