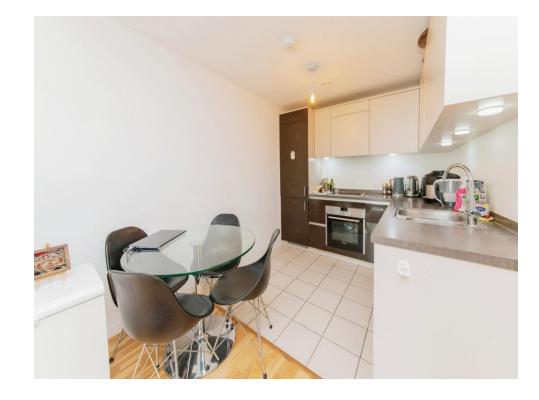

#### **Entrance Hall**

**Kitchen / Living / Dining Room** 10' 8" x 22' 6" ( 3.25m x 6.86m )

The apartment boasts a concierge service, providing assistance and adding an element of convenience to daily living. A private balcony allows residents to unwind and enjoy the surrounding views, while the designer kitchen exudes elegance and functionality. Moreover, residing in a secure development ensures peace of mind and a comfortable living experience.