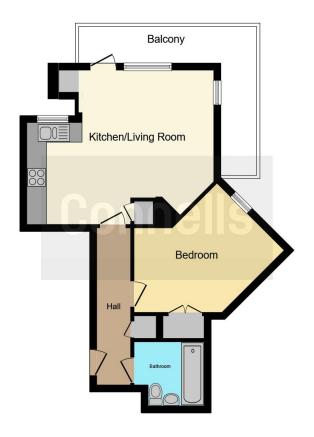

### **Entrance Hall**

**Kitchen / Living Room** 18' 7" x 11' 8" ( 5.66m x 3.56m ) **Balcony** 

**Bedroom** 9' 8" x 9' 5" ( 2.95m x 2.87m ) **Bathroom** 

This floor plan is for illustrative purposes only. It is not drawn to scale. Any measurements, floor areas (including any total floor area), openings and orientation are approximate. No details are guaranteed, they cannot be relied upon for any purpose and they do not form part of any agreement. No liability is taken for any error, omission or misstatement. A party must rely upon its own inspection(s). Powered by www.focalagent.com