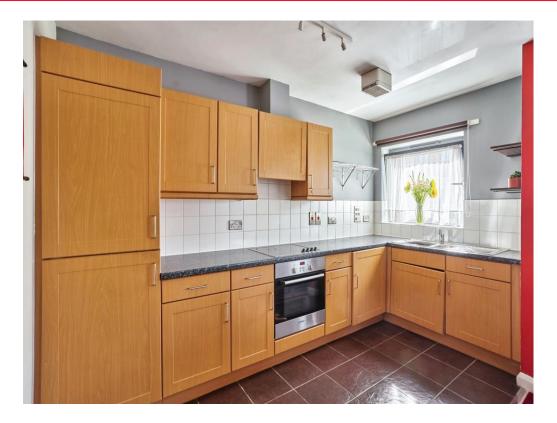

# **Property Description**

Connells are pleased to offer to the market this one bedroom upper floor flat.

The property briefly comprises of a spacious reception room, fully fitted kitchen and bathroom. A lease extention has been submitted and confirmed but still waiting for registration with the Land Registry.

### **Entrance Hall**

**Kitchen / Living Room** 18' 7" x 11' 8" ( 5.66m x 3.56m ) **Balcony** 

**Bedroom** 9' 8" x 9' 5" ( 2.95m x 2.87m ) **Bathroom** 

This floor plan is for illustrative purposes only. It is not drawn to scale. Any measurements, floor areas (including any total floor area), openings and orientation are approximate. No details are guaranteed, they cannot be relied upon for any purpose and they do not form part of any agreement. No liability is taken for any error, omission or misstatement. A party must rely upon its own inspection(s). Powered by www.focalagent.com