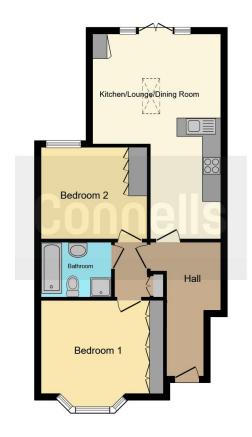

#### **Entrance Hall**

## **Underfloor Storage**

## Kitchen / Lounge / Dining Room

13' 7" x 12' 1" ( 4.14m x 3.68m )

#### **Bedroom One**

12' 1" x 11' 1" ( 3.68m x 3.38m )

**Bathroom** 

#### **Bedroom Two**

9'8" x 9'8" ( 2.95m x 2.95m )

Residential Sales & Lettings | Mortgage Services | Conveyancing | Surveyors | Land & New Homes

This floor plan is for illustrative purposes only. It is not drawn to scale. Any measurements, floor areas (including any total floor area), openings and orientation are approximate. No details are guaranteed, they cannot be relied upon for any purpose and they do not form part of any agreement. No liability is taken for any error, omission or misstatement. A party must rely upon its own inspection(s). Powered by www.focalagent.com