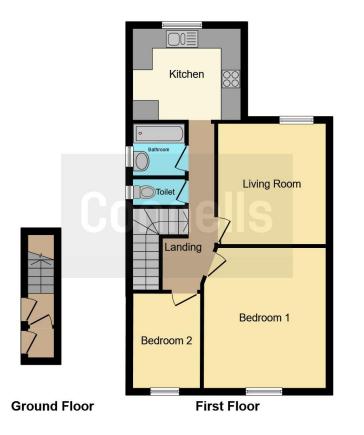

### **Entrance Hall**

## Landing

#### **Kitchen**

10' 8" x 9' 1" ( 3.25m x 2.77m ) **Living Room** 10' 8" x 12' 1" ( 3.25m x 3.68m ) **Bathroom** 

Toilet

12' 4" x 14' 1" ( 3.76m x 4.29m ) **Bedroom Two** 6' 5" x 9' 5" ( 1.96m x 2.87m )

Residential Sales & Lettings | Mortgage Services | Conveyancing | Surveyors | Land & New Homes