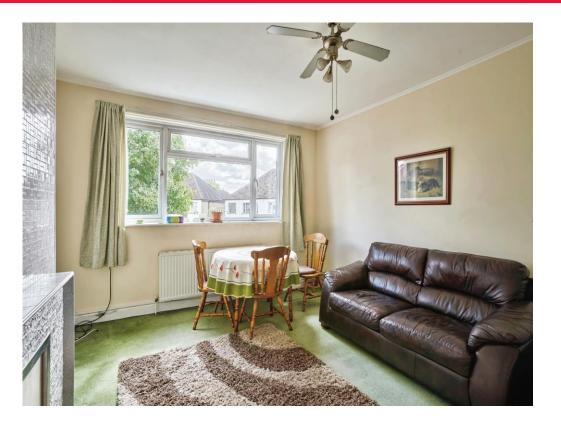

#### **Kitchen**

10' 8" x 9' 1" ( 3.25m x 2.77m ) **Living Room** 10' 8" x 12' 1" ( 3.25m x 3.68m ) **Bathroom** 

Toilet

12' 4" x 14' 1" ( 3.76m x 4.29m ) **Bedroom Two** 6' 5" x 9' 5" ( 1.96m x 2.87m )

Residential Sales & Lettings | Mortgage Services | Conveyancing | Surveyors | Land & New Homes