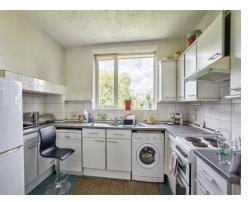

#### **Kitchen**

10' 8" x 9' 1" ( 3.25m x 2.77m ) **Living Room** 10' 8" x 12' 1" ( 3.25m x 3.68m ) **Bathroom** 

Toilet

12' 4" x 14' 1" ( 3.76m x 4.29m ) **Bedroom Two** 6' 5" x 9' 5" ( 1.96m x 2.87m )

Residential Sales & Lettings | Mortgage Services | Conveyancing | Surveyors | Land & New Homes