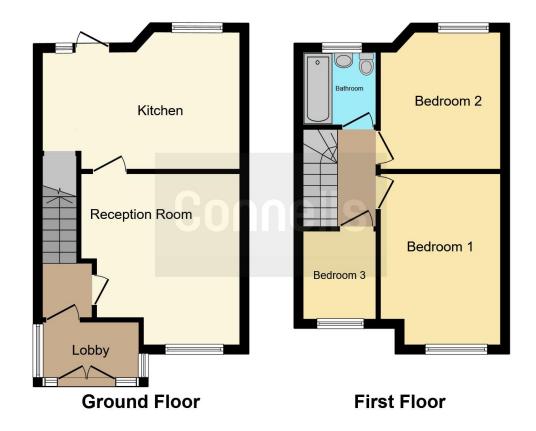

# **Property Description**

Connells are pleased to offer to the market this three bedroom semi detached family home in need of some updating.

The property briefly consists of two reception rooms, fitted kitchen and bathroom. Additional benefits include off street parking for two cars, a large private rear garden and is being offered chain free.

#### **Entrance Hall**

# **Reception Room**

12' 1" x 13' 1" ( 3.68m x 3.99m )

#### Kitchen

14' 4" x 9' 8" ( 4.37m x 2.95m )

### Landing

# **Bedroom One**

8' 8" x 12' 7" ( 2.64m x 3.84m )

### **Bedroom Two**

9' 1" x 10' 4" ( 2.77m x 3.15m )

### **Bathroom**

#### **Bedroom Three**

5' 2" x 8' 5" ( 1.57m x 2.57m )

This floor plan is for illustrative purposes only. It is not drawn to scale. Any measurements, floor areas (including any total floor area), openings and orientation are approximate. No details are guaranteed, they cannot be relied upon for any purpose and they do not form part of any agreement. No liability is taken for any error, omission or misstatement. A party must rely upon its own inspection(s). Powered by www.focalagent.com