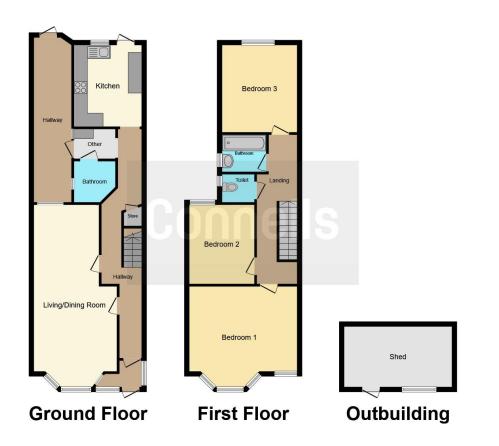

## Entrance

Living Room / Dining Room 12' 1" x 24' 6" ( 3.68m x 7.47m ) Bathroom

Kitchen 9' 5" x 11' 9" ( 2.87m x 3.58m ) Landing

Bedroom One 14' 8" x 12' 5" ( 4.47m x 3.78m ) Bedroom Two 9' 8" x 11' 7" ( 2.95m x 3.53m ) Toilet

Bathroom

**Bedroom Three** 

10' 3" x 11' 9" ( 3.12m x 3.58m )

This floor plan is for illustrative purposes only. It is not drawn to scale. Any measurements, floor areas (including any total floor area), openings and orientation are approximate. No details are guaranteed, they cannot be relied upon for any purpose and they do not form part of any agreement. No liability is taken for any error, omission or misstatement. A party must rely upon its own inspection(s). Powered by www.focalagent.com