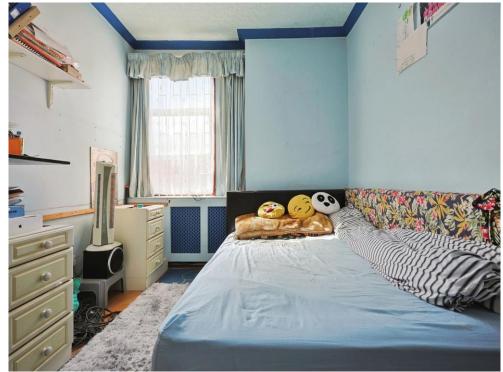

## Entrance

Living Room / Dining Room 12' 1" x 24' 6" ( 3.68m x 7.47m ) Bathroom

Kitchen 9' 5" x 11' 9" ( 2.87m x 3.58m ) Landing

Bedroom One 14' 8" x 12' 5" ( 4.47m x 3.78m ) Bedroom Two 9' 8" x 11' 7" ( 2.95m x 3.53m ) Toilet