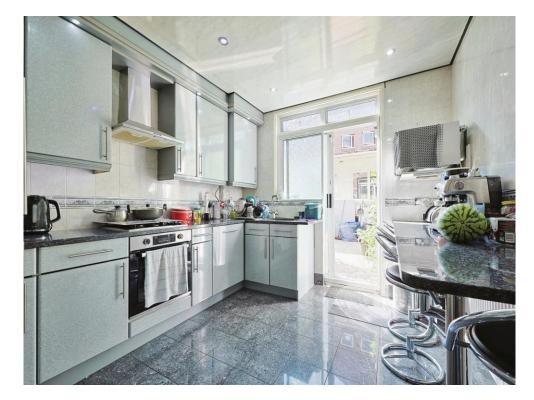

## **Property Description**

This superb, three-bedroom Victorian terraced family home is situated on a quiet, residential road and only a short walk away from Willesden Green & Dollis Hill station

The property comprises of a through lounge, large than average kitchen, downstairs utility, WC and shower room. To the first floor you three double bedrooms, a three-piece family bathroom, separate W.C and to the rear a lovely, private garden. The property further benefits from high ceilings, lots of natural light and the exciting potential to extend to the across your kitchen and into the loft.

## Entrance

Living Room / Dining Room 12' 1" x 24' 6" ( 3.68m x 7.47m ) Bathroom

Kitchen 9' 5" x 11' 9" ( 2.87m x 3.58m ) Landing

Bedroom One 14' 8" x 12' 5" ( 4.47m x 3.78m ) Bedroom Two 9' 8" x 11' 7" ( 2.95m x 3.53m ) Toilet