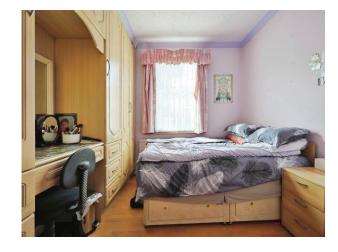

## Entrance

Living Room / Dining Room 12' 1" x 24' 6" ( 3.68m x 7.47m ) Bathroom

Kitchen 9' 5" x 11' 9" ( 2.87m x 3.58m ) Landing

Bedroom One 14' 8" x 12' 5" ( 4.47m x 3.78m ) Bedroom Two 9' 8" x 11' 7" ( 2.95m x 3.53m ) Toilet