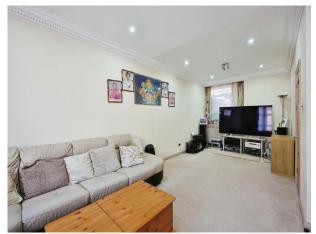

## Entrance

Living Room / Dining Room 12' 1" x 24' 6" ( 3.68m x 7.47m ) Bathroom

Kitchen 9' 5" x 11' 9" ( 2.87m x 3.58m ) Landing

Bedroom One 14' 8" x 12' 5" ( 4.47m x 3.78m ) Bedroom Two 9' 8" x 11' 7" ( 2.95m x 3.53m ) Toilet