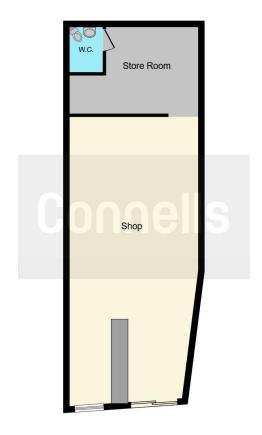

### Shop

15' x 33' 9" ( 4.57m x 10.29m )

#### Store Room

15' x 10' 2" ( 4.57m x 3.10m )

W.C.

Flat A:

**Entrance** 