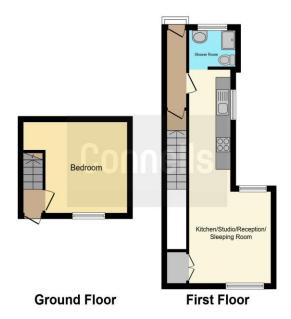

#### Store Room

15' x 10' 2" ( 4.57m x 3.10m )

W.C.

Flat A:

**Entrance** 

#### **Bedroom**

13' 9" x 11' 5" ( 4.19m x 3.48m )

Landing

# Kitchen / Reception / Bedroom

10' 9" x 26' 7" ( 3.28m x 8.10m )

# **Shower Room**

Flat B:

**Entrance** 

### **Bedroom**

14' 1" x 7' 3" ( 4.29m x 2.21m )

This floor plan is for illustrative purposes only. It is not drawn to scale. Any measurements, floor areas (including any total floor area), openings and orientation are approximate. No details are guaranteed, they cannot be relied upon for any purpose and they do not form part of any agreement. No liability is taken for any error, omission or misstatement. A party must rely upon its own inspection(s). Powered by www.forcialagent.com