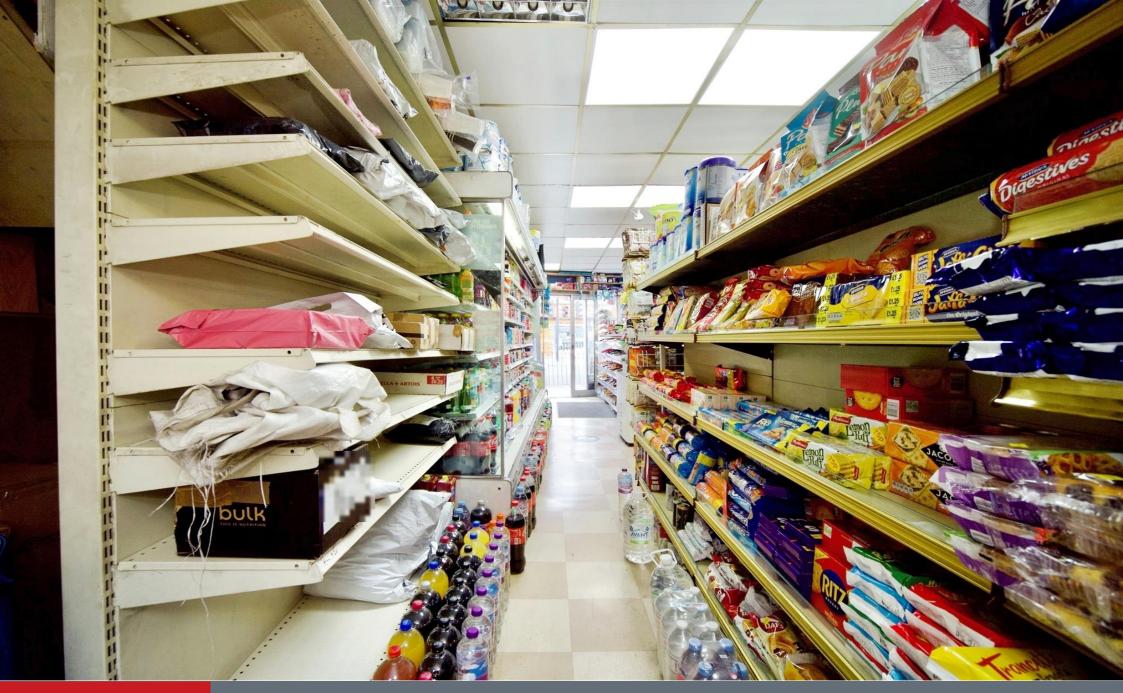

### Shop

15' x 33' 9" ( 4.57m x 10.29m )

#### Store Room

15' x 10' 2" ( 4.57m x 3.10m )

W.C.

Flat A:

**Entrance** 