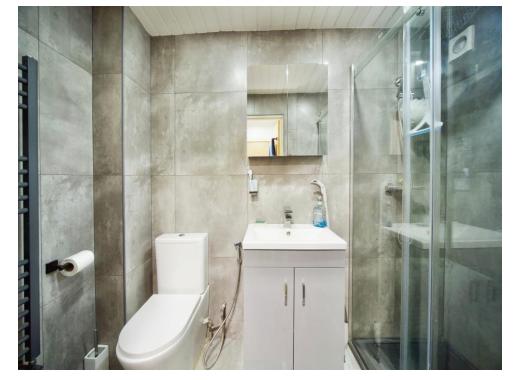

# **Shower Room**

Flat B:

**Entrance** 

#### Kitchen

9' 6" x 8' 9" ( 2.90m x 2.67m )

**Shower Room** 