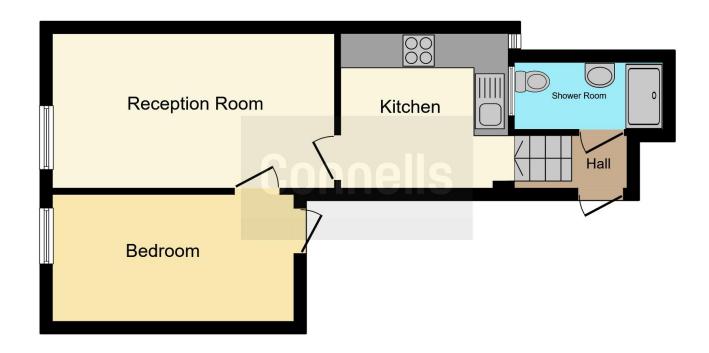

# **Property Description**

Connells are pleased to offer this recently renovated one bedroom first floor apartment above shops. The property is mortgageable subject to surveyors comments and is located in the heart of Wilsden Green. The property benefits from a lease of 125 years from 20 and is currently let and bringing in a Gross income of £21,600 with a Gross yield of 6.1%. Viewings are highly recommended.

#### **Entrance**

### Kitchen

9' 6" x 8' 9" ( 2.90m x 2.67m )

**Shower Room** 

# **Reception Room**

16' 1" x 8' 8" ( 4.90m x 2.64m )

#### Bedroom

14' 1" x 7' 3" ( 4.29m x 2.21m )

Residential Sales & Lettings | Mortgage Services | Conveyancing | Surveyors | Land & New Homes

This floor plan is for illustrative purposes only. It is not drawn to scale. Any measurements, floor areas (including any total floor area), openings and orientation are approximate. No details are guaranteed, they cannot be relied upon for any purpose and they do not form part of any agreement. No liability is taken for any error, omission or misstatement. A party must rely upon its own inspection(s). Powered by www.focalagent.com