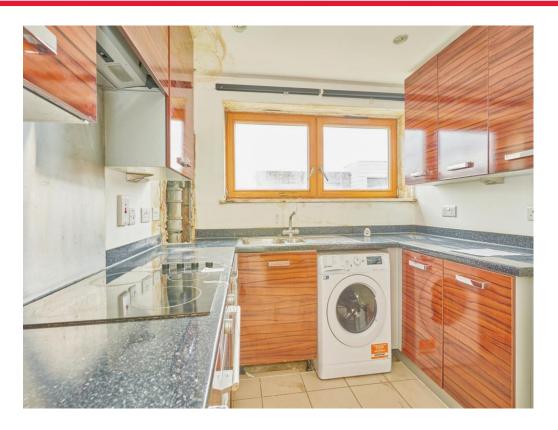

### **Property Description**

Connells are pleased to offer to the market this one bedroom first floor flat close to Alperton station.

The property has a spacious reception room, a generous size double bedroom, separate fully fitted kitchen and bathroom. Additionally the property has off street parking.

#### **Entrance Hall**

Living Room 11' 1" x 13' 4" ( 3.38m x 4.06m ) Balcony

Kitchen 7' 8" x 9' 1" ( 2.34m x 2.77m ) Bedroom 13' 1" x 9' 1" ( 3.99m x 2.77m ) Bathroom

This floor plan is for illustrative purposes only. It is not drawn to scale. Any measurements, floor areas (including any total floor area), openings and orientation are approximate. No details are guaranteed, they cannot be relied upon for any purpose and they do not form part of any agreement. No liability is taken for any error, omission or misstatement. A party must rely upon its own inspection(s). Powered by www.focalagent.com