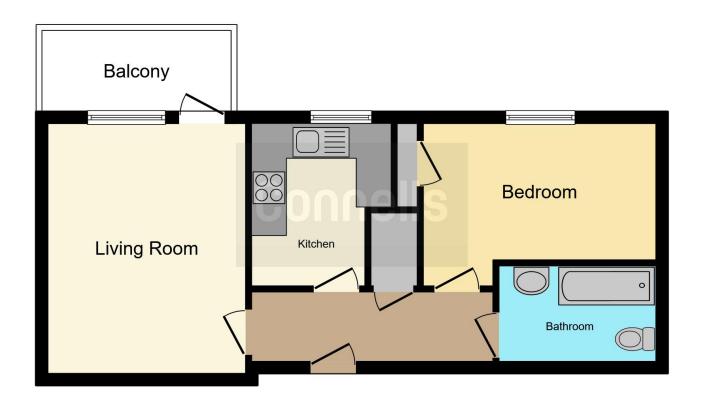

#### **Entrance Hall**

Living Room 11' 1" x 13' 4" ( 3.38m x 4.06m ) Balcony

Kitchen 7' 8" x 9' 1" ( 2.34m x 2.77m ) Bedroom 13' 1" x 9' 1" ( 3.99m x 2.77m ) Bathroom

This floor plan is for illustrative purposes only. It is not drawn to scale. Any measurements, floor areas (including any total floor area), openings and orientation are approximate. No details are guaranteed, they cannot be relied upon for any purpose and they do not form part of any agreement. No liability is taken for any error, omission or misstatement. A party must rely upon its own inspection(s). Powered by www.focalagent.com