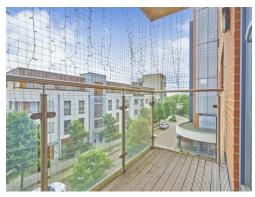

#### **Entrance Hall**

Living Room 11' 1" x 13' 4" ( 3.38m x 4.06m ) Balcony

Kitchen 7' 8" x 9' 1" ( 2.34m x 2.77m ) Bedroom 13' 1" x 9' 1" ( 3.99m x 2.77m ) Bathroom

This floor plan is for illustrative purposes only. It is not drawn to scale. Any measurements, floor areas (including any total floor area), openings and orientation are approximate. No details are guaranteed, they cannot be relied upon for any purpose and they do not form part of any agreement. No liability is taken for any error, omission or misstatement. A party must rely upon its own inspection(s). Powered by www.focalagent.com