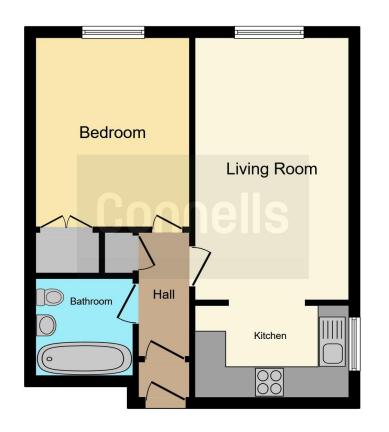

#### **Entrance Hall**

Living Room 9' 8" x 17' (2.95m x 5.18m) Kitchen 9' 8" x 5' 9" (2.95m x 1.75m) Bedroom 9' 8" x 11' 1" (2.95m x 3.38m) Bathroom

This floor plan is for illustrative purposes only. It is not drawn to scale. Any measurements, floor areas (including any total floor area), openings and orientation are approximate. No details are guaranteed, they cannot be relied upon for any purpose and they do not form part of any agreement. No liability is taken for any error, omission or misstatement. A party must rely upon its own inspection(s). Powered by www.focalagent.com