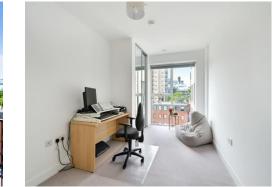

#### **Shower Room**

Kitchen / Living Room 15' 1" x 19' 3" ( 4.60m x 5.87m ) Balcony

Bedroom One 8' 9" x 15' 1" ( 2.67m x 4.60m )