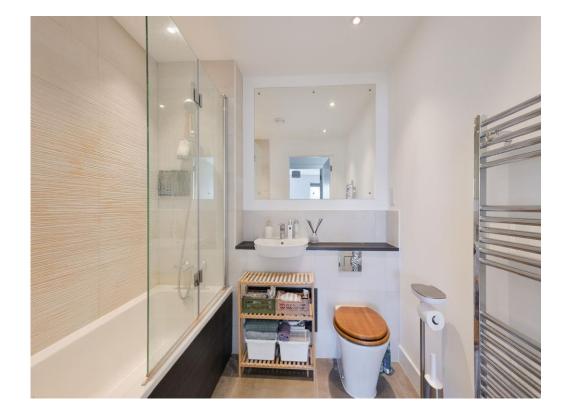

#### **En-Suite**

Connells are pleased to offer to the market this contemporary, spacious and light sixth floor two bedroom apartment.

The property briefly comprises of a bright dual aspect Lounge, two double bedrooms \* modern open plan kitchen, a stylish bathroom, En-Suite Shower Room, communal heating system & mechanical ventilation with heat recovery (MVHR) System, underfloor heating throughout, generous sized private terrace, secure resident's bike storage, lift to all floors, communal gardens.

#### **Shower Room**

Kitchen / Living Room 15' 1" x 19' 3" ( 4.60m x 5.87m ) Balcony

Bedroom One 8' 9" x 15' 1" ( 2.67m x 4.60m )