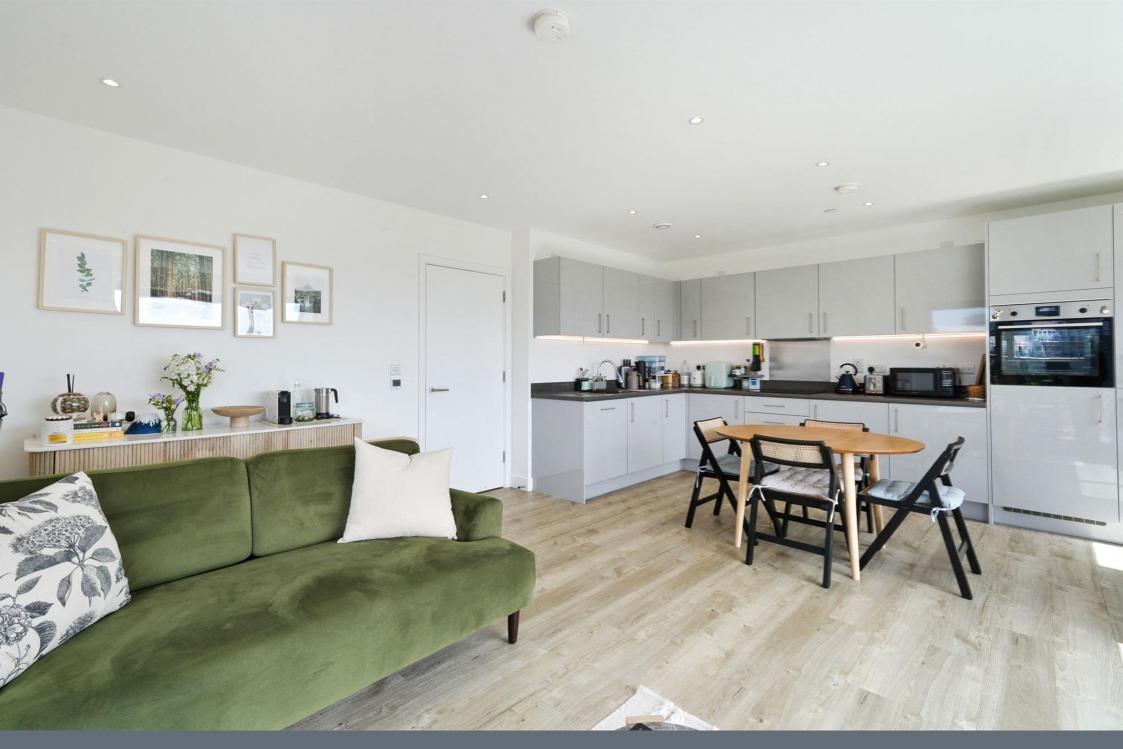

#### **En-Suite**

Connells are pleased to offer to the market this contemporary, spacious and light sixth floor two bedroom apartment.

The property briefly comprises of a bright dual aspect Lounge, two double bedrooms \* modern open plan kitchen, a stylish bathroom, En-Suite Shower Room, communal heating system & mechanical ventilation with heat recovery (MVHR) System, underfloor heating throughout, generous sized private terrace, secure resident's bike storage, lift to all floors, communal gardens.

#### **Shower Room**

Kitchen / Living Room 15' 1" x 19' 3" ( 4.60m x 5.87m ) Balcony

Bedroom One 8' 9" x 15' 1" ( 2.67m x 4.60m )