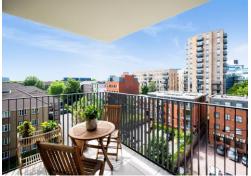

#### **En-Suite**

Connells are pleased to offer to the market this contemporary, spacious and light sixth floor two bedroom apartment.

The property briefly comprises of a bright dual aspect Lounge, two double bedrooms \* modern open plan kitchen, a stylish bathroom, En-Suite Shower Room, communal heating system & mechanical ventilation with heat recovery (MVHR) System, underfloor heating throughout, generous sized private terrace, secure resident's bike storage, lift to all floors, communal gardens.