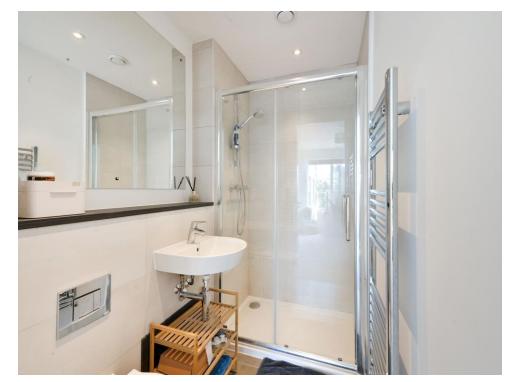

#### **En-Suite**

Connells are pleased to offer to the market this contemporary, spacious and light sixth floor two bedroom apartment.

The property briefly comprises of a bright dual aspect Lounge, two double bedrooms \* modern open plan kitchen, a stylish bathroom, En-Suite Shower Room, communal heating system & mechanical ventilation with heat recovery (MVHR) System, underfloor heating throughout, generous sized private terrace, secure resident's bike storage, lift to all floors, communal gardens.

#### **Shower Room**

Kitchen / Living Room 15' 1" x 19' 3" ( 4.60m x 5.87m ) Balcony

Bedroom One 8' 9" x 15' 1" ( 2.67m x 4.60m )