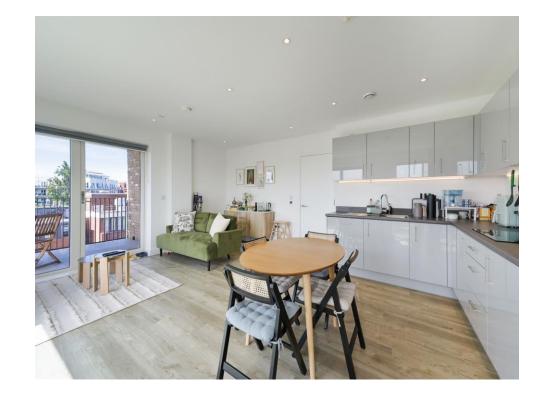

#### **En-Suite**

Connells are pleased to offer to the market this contemporary, spacious and light sixth floor two bedroom apartment.

The property briefly comprises of a bright dual aspect Lounge, two double bedrooms \* modern open plan kitchen, a stylish bathroom, En-Suite Shower Room, communal heating system & mechanical ventilation with heat recovery (MVHR) System, underfloor heating throughout, generous sized private terrace, secure resident's bike storage, lift to all floors, communal gardens.

#### **Shower Room**

Kitchen / Living Room 15' 1" x 19' 3" ( 4.60m x 5.87m ) Balcony

Bedroom One 8' 9" x 15' 1" ( 2.67m x 4.60m )