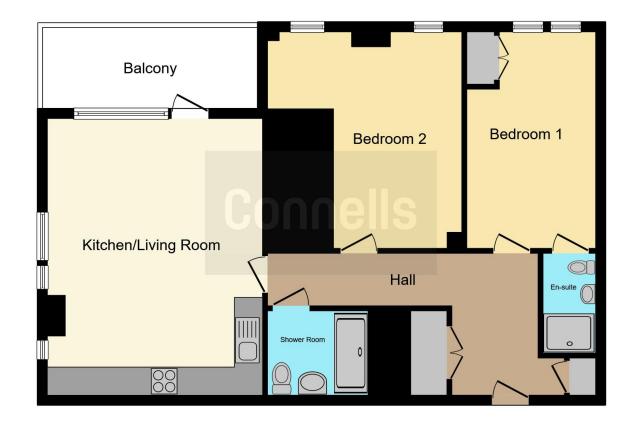

#### **En-Suite**

Connells are pleased to offer to the market this contemporary, spacious and light sixth floor two bedroom apartment.

The property briefly comprises of a bright dual aspect Lounge, two double bedrooms \* modern open plan kitchen, a stylish bathroom, En-Suite Shower Room, communal heating system & mechanical ventilation with heat recovery (MVHR) System, underfloor heating throughout, generous sized private terrace, secure resident's bike storage, lift to all floors, communal gardens.

#### **Shower Room**

Kitchen / Living Room 15' 1" x 19' 3" ( 4.60m x 5.87m ) Balcony

Bedroom One 8' 9" x 15' 1" ( 2.67m x 4.60m )

#### Bedroom Two 13' 5" x 15' (4.09m x 4.57m)

Residential Sales & Lettings | Mortgage Services | Conveyancing | Surveyors | Land & New Homes

To view this property please contact Connells on