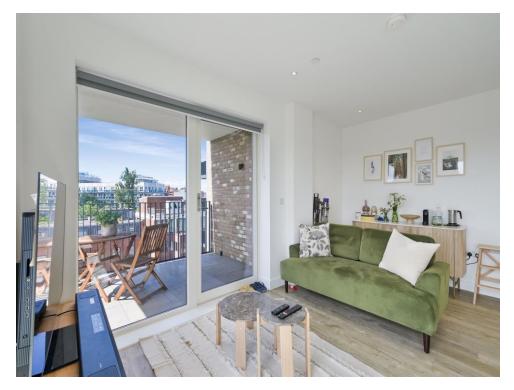

#### **Shower Room**

Kitchen / Living Room 15' 1" x 19' 3" ( 4.60m x 5.87m ) Balcony

Bedroom One 8' 9" x 15' 1" ( 2.67m x 4.60m )