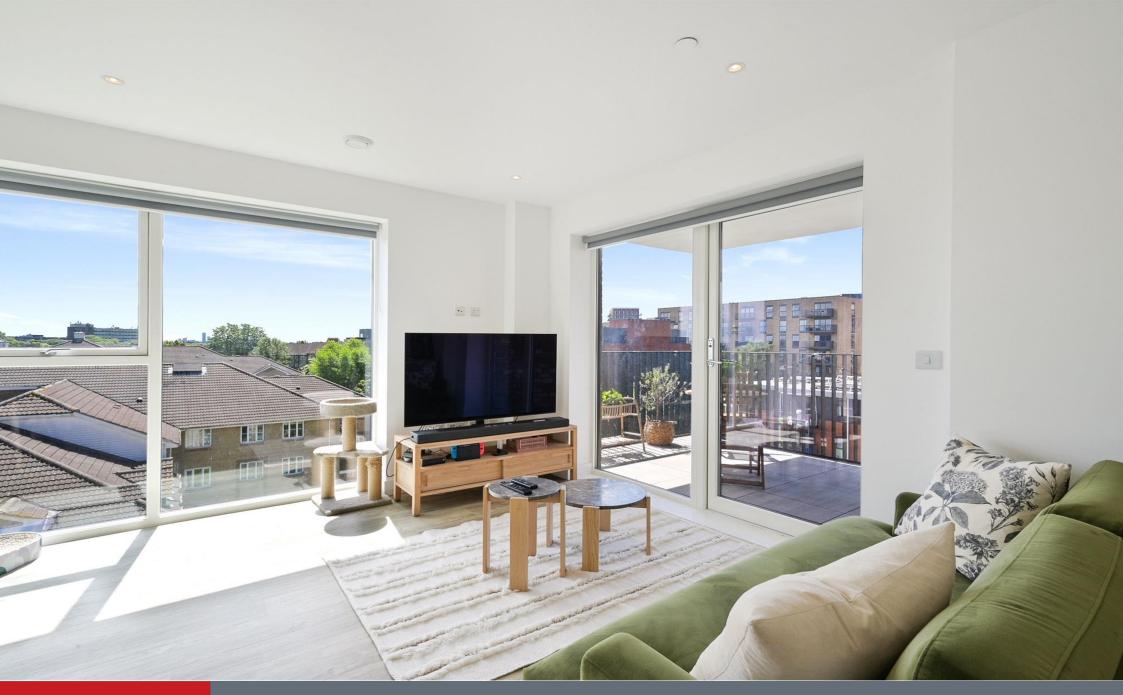

#### **En-Suite**

Connells are pleased to offer to the market this contemporary, spacious and light sixth floor two bedroom apartment.

The property briefly comprises of a bright dual aspect Lounge, two double bedrooms \* modern open plan kitchen, a stylish bathroom, En-Suite Shower Room, communal heating system & mechanical ventilation with heat recovery (MVHR) System, underfloor heating throughout, generous sized private terrace, secure resident's bike storage, lift to all floors, communal gardens.

#### **Shower Room**

Kitchen / Living Room 15' 1" x 19' 3" ( 4.60m x 5.87m ) Balcony

Bedroom One 8' 9" x 15' 1" ( 2.67m x 4.60m )