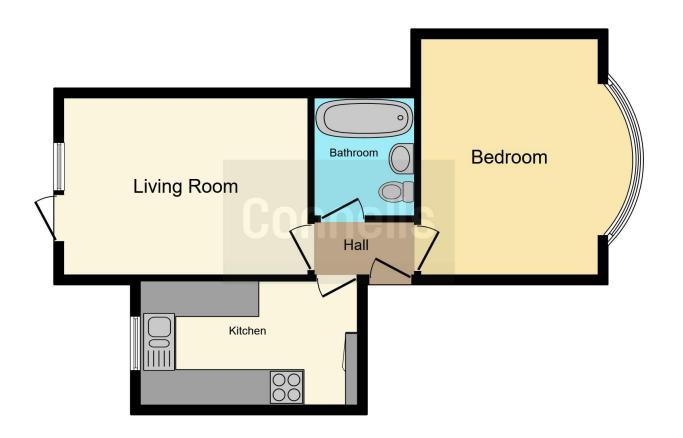

### **Entrance Hall**

Living Room 13' 4" x 9' 8" ( 4.06m x 2.95m ) Kitchen 12' 1" x 6' 8" ( 3.68m x 2.03m ) Bathroom

Bedroom

11' 8" x 13' 1" ( 3.56m x 3.99m )

This floor plan is for illustrative purposes only. It is not drawn to scale. Any measurements, floor areas (including any total floor area), openings and orientation are approximate. No details are guaranteed, they cannot be relied upon for any purpose and they do not form part of any agreement. No liability is taken for any error, omission or misstatement. A party must rely upon its own inspection(s). Powered by www.focalagent.com