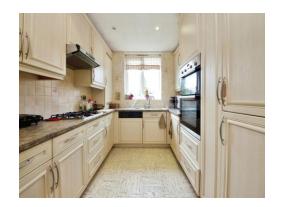

The property is attractively decorated in neutral colours with excellent quality fixture and fitments and offers spacious and comfortable living space with a private balcony overlooking the rear a modern and well fitted and equipped kitchen with all normal appliances as well as two bathrooms, one of which is ensuite to the Master Bedroom. Additional benefits include double glazing and gas central heating. There is also a Garage to the rear of the building which has a remote operated electric up and over door as well as attractive and well kept communal gardens. This would make an ideal family home. Viewings are highly recommended.

## **Entrance Hall**

**Reception / Living Room** 13' 1" x 15' 4" ( 3.99m x 4.67m ) **Balcony** 

Main Bedroom 14' 5" x 16' 2" ( 4.39m x 4.93m ) En-Suite

Kitchen 10' 8" x 13' 1" ( 3.25m x 3.99m ) Shower Room