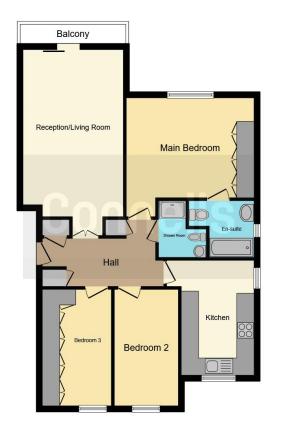

## **Entrance Hall**

**Reception / Living Room** 13' 1" x 15' 4" ( 3.99m x 4.67m ) **Balcony** 

Main Bedroom 14' 5" x 16' 2" ( 4.39m x 4.93m ) En-Suite

Kitchen 10' 8" x 13' 1" ( 3.25m x 3.99m ) Shower Room

Bedroom Two 7' 2" x 13' 1" ( 2.18m x 3.99m ) Bedroom Three 7' 8" x 13' 1" ( 2.34m x 3.99m )

This floor plan is for illustrative purposes only. It is not drawn to scale. Any measurements, floor areas (including any total floor area), openings and orientation are approximate. No details are guaranteed, they cannot be relied upon for any purpose and they do not form part of any agreement. No liability is taken for any error, omission or misstatement. A party must rely upon its own inspection(s). Powered by www.focalagent.com