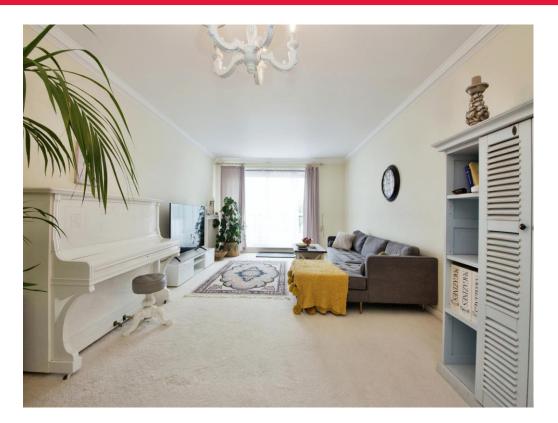

The property is attractively decorated in neutral colours with excellent quality fixture and fitments and offers spacious and comfortable living space with a private balcony overlooking the rear a modern and well fitted and equipped kitchen with all normal appliances as well as two bathrooms, one of which is ensuite to the Master Bedroom. Additional benefits include double glazing and gas central heating. There is also a Garage to the rear of the building which has a remote operated electric up and over door as well as attractive and well kept communal gardens. This would make an ideal family home. Viewings are highly recommended.

## **Entrance Hall**

**Reception / Living Room** 13' 1" x 15' 4" ( 3.99m x 4.67m ) **Balcony** 

Main Bedroom 14' 5" x 16' 2" ( 4.39m x 4.93m ) En-Suite

Kitchen 10' 8" x 13' 1" ( 3.25m x 3.99m ) Shower Room