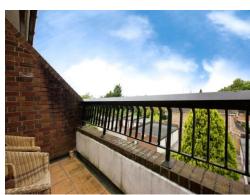

The property is attractively decorated in neutral colours with excellent quality fixture and fitments and offers spacious and comfortable living space with a private balcony overlooking the rear a modern and well fitted and equipped kitchen with all normal appliances as well as two bathrooms, one of which is ensuite to the Master Bedroom. Additional benefits include double glazing and gas central heating. There is also a Garage to the rear of the building which has a remote operated electric up and over door as well as attractive and well kept communal gardens. This would make an ideal family home. Viewings are highly recommended.

## **Entrance Hall**

**Reception / Living Room** 13' 1" x 15' 4" ( 3.99m x 4.67m ) **Balcony** 

Main Bedroom 14' 5" x 16' 2" ( 4.39m x 4.93m ) En-Suite

Kitchen 10' 8" x 13' 1" ( 3.25m x 3.99m ) Shower Room