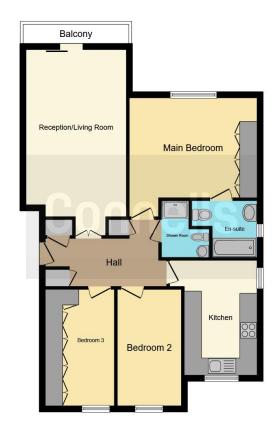

#### **Entrance Hall**

Reception / Living Room 13' 1" x 15' 4" ( 3.99m x 4.67m ) Balcony

Main Bedroom 14' 5" x 16' 2" ( 4.39m x 4.93m ) En-Suite

Kitchen 10' 8" x 13' 1" ( 3.25m x 3.99m ) Shower Room

Bedroom Two 7' 2" x 13' 1" ( 2.18m x 3.99m ) Bedroom Three 7' 8" x 13' 1" ( 2.34m x 3.99m )

This floor plan is for illustrative purposes only. It is not drawn to scale. Any measurements, floor areas (including any total floor area), openings and orientation are approximate. No details are guaranteed, they cannot be relied upon for any purpose and they do not form part of any agreement. No liability is taken for any error, omission or misstatement. A party must rely upon its own inspection(s). Powered by www.focalagent.com