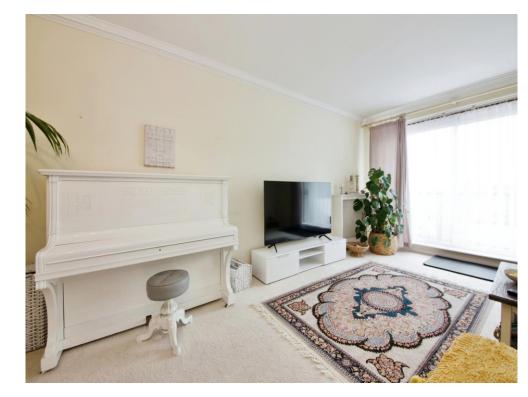

offered at Finchley Central.

The property is attractively decorated in neutral colours with excellent quality fixture and fitments and offers spacious and comfortable living space with a private balcony overlooking the rear a modern and well fitted and equipped kitchen with all normal appliances as well as two bathrooms, one of which is ensuite to the Master Bedroom.

#### **Entrance Hall**

Reception / Living Room 13' 1" x 15' 4" ( 3.99m x 4.67m ) Balcony

Main Bedroom 14' 5" x 16' 2" ( 4.39m x 4.93m ) En-Suite

Kitchen 10' 8" x 13' 1" ( 3.25m x 3.99m ) Shower Room

Bedroom Two 7' 2" x 13' 1" ( 2.18m x 3.99m ) Bedroom Three 7' 8" x 13' 1" ( 2.34m x 3.99m )