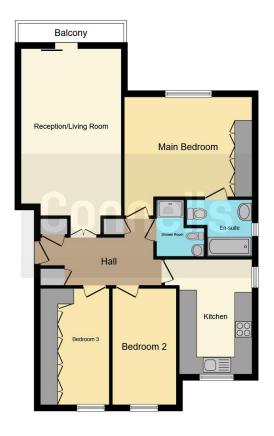

#### **Entrance Hall**

Reception / Living Room 13' 1" x 15' 4" ( 3.99m x 4.67m ) Balcony

Main Bedroom 14' 5" x 16' 2" ( 4.39m x 4.93m ) En-Suite

Kitchen 10' 8" x 13' 1" ( 3.25m x 3.99m ) Shower Room

Bedroom Two 7' 2" x 13' 1" ( 2.18m x 3.99m ) Bedroom Three 7' 8" x 13' 1" ( 2.34m x 3.99m )