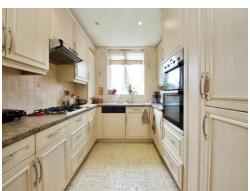

offered at Finchley Central.

The property is attractively decorated in neutral colours with excellent quality fixture and fitments and offers spacious and comfortable living space with a private balcony overlooking the rear a modern and well fitted and equipped kitchen with all normal appliances as well as two bathrooms, one of which is ensuite to the Master Bedroom.

#### **Entrance Hall**

Reception / Living Room 13' 1" x 15' 4" ( 3.99m x 4.67m ) Balcony

Main Bedroom 14' 5" x 16' 2" ( 4.39m x 4.93m ) En-Suite

Kitchen 10' 8" x 13' 1" ( 3.25m x 3.99m ) Shower Room

Bedroom Two 7' 2" x 13' 1" ( 2.18m x 3.99m ) Bedroom Three 7' 8" x 13' 1" ( 2.34m x 3.99m )