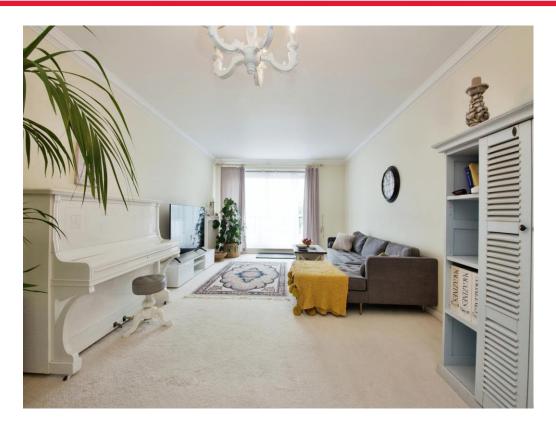

offered at Finchley Central.

The property is attractively decorated in neutral colours with excellent quality fixture and fitments and offers spacious and comfortable living space with a private balcony overlooking the rear a modern and well fitted and equipped kitchen with all normal appliances as well as two bathrooms, one of which is ensuite to the Master Bedroom.

#### **Entrance Hall**

Reception / Living Room 13' 1" x 15' 4" ( 3.99m x 4.67m ) Balcony

Main Bedroom 14' 5" x 16' 2" ( 4.39m x 4.93m ) En-Suite

Kitchen 10' 8" x 13' 1" ( 3.25m x 3.99m ) Shower Room

Bedroom Two 7' 2" x 13' 1" ( 2.18m x 3.99m ) Bedroom Three 7' 8" x 13' 1" ( 2.34m x 3.99m )