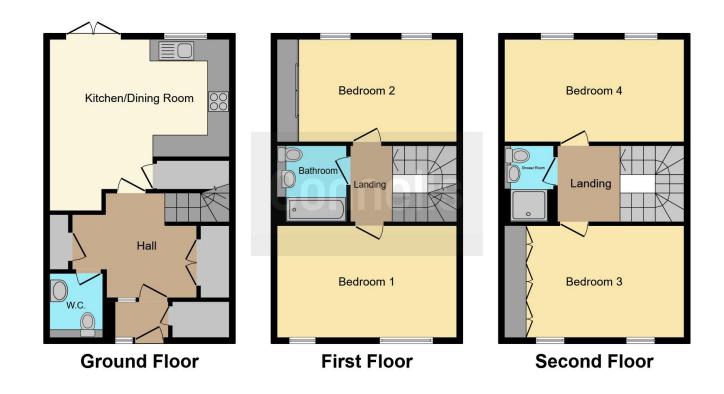

### **Entrance Hall**

## Kitchen / Dining Room

16' 2" x 13' 7" ( 4.93m x 4.14m ) **W.C.** 

## Landing

### **Bedroom One**

16' 2" x 10' 1" ( 4.93m x 3.07m ) **Bathroom** 

#### **Bedroom Two**

16' 1" x 9' 3" ( 4.90m x 2.82m ) **Landing** 

#### **Bedroom Three**

16' 2" x 10' 4" ( 4.93m x 3.15m )

**Shower Room** 

## **Bedroom Four**

16' 2" x 8' 9" ( 4.93m x 2.67m )

This floor plan is for illustrative purposes only. It is not drawn to scale. Any measurements, floor areas (including any total floor area), openings and orientation are approximate. No details are guaranteed, they cannot be relied upon for any purpose and they do not form part of any agreement. No liability is taken for any error, omission or misstatement. A party must rely upon its own inspection(s). Powered by www.focalagent.com