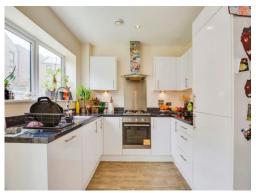

## **Property Description**

Connells are pleased to offer to the market this three bedroom end of terrace home with stylish interiors.

The accommodation briefly comprises; an entrance hallway, a reception room with storage, downstairs cloakroom and a modern fitted kitchen/dining room with access to the utility room and sliding doors to the garden, three double bedrooms, a family bathroom and shower room. Additional benefits include electric charger port, loft storage, off street parking and a private rear garden perfect for alfresco dining.

## Kitchen / Dining Room

16' 2" x 13' 7" ( 4.93m x 4.14m ) **W.C.** 