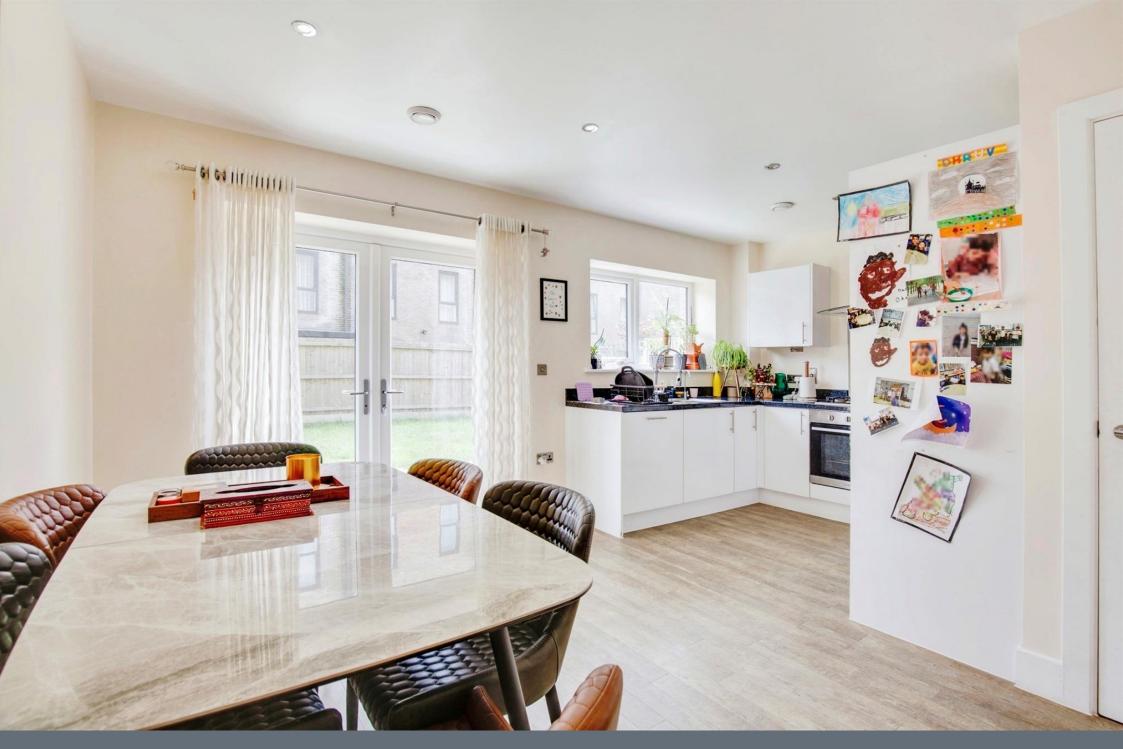

## **Property Description**

Connells are pleased to offer to the market this three bedroom end of terrace home with stylish interiors.

The accommodation briefly comprises; an entrance hallway, a reception room with storage, downstairs cloakroom and a modern fitted kitchen/dining room with access to the utility room and sliding doors to the garden, three double bedrooms, a family bathroom and shower room. Additional benefits include electric charger port, loft storage, off street parking and a private rear garden perfect for alfresco dining.

## Kitchen / Dining Room

16' 2" x 13' 7" ( 4.93m x 4.14m ) **W.C.** 