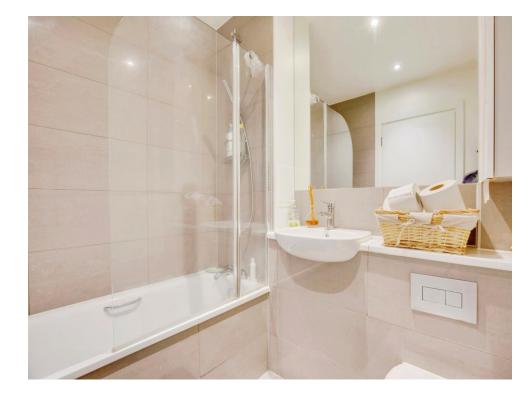

### **Bedroom One**

16' 2" x 10' 1" ( 4.93m x 3.07m ) **Bathroom** 

#### **Bedroom Three**

16' 2" x 10' 4" ( 4.93m x 3.15m )

**Shower Room** 