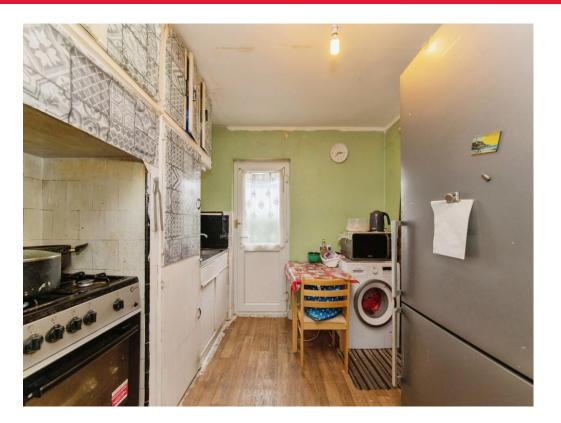

### **Entrance Hall**

**Reception / Dining Room** 13' 9" x 10' 9" ( 4.19m x 3.28m ) **Kitchen** 10' 3" x 9' 5" ( 3.12m x 2.87m ) Bedroom 10' 7" x 13' 4" ( 3.23m x 4.06m ) Bathroom

This floor plan is for illustrative purposes only. It is not drawn to scale. Any measurements, floor areas (including any total floor area), openings and orientation are approximate. No details are guaranteed, they cannot be relied upon for any purpose and they do not form part of any agreement. No liability is taken for any error, omission or misstatement. A party must rely upon its own inspection(s). Powered by www.focalagent.com