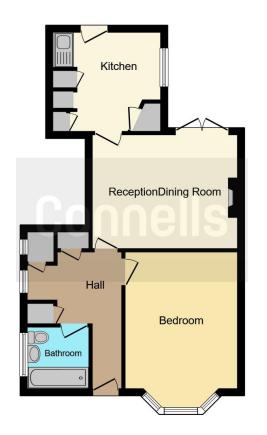

### **Entrance Hall**

**Reception / Dining Room** 13' 9" x 10' 9" ( 4.19m x 3.28m ) **Kitchen** 10' 3" x 9' 5" ( 3.12m x 2.87m ) Bedroom 10' 7" x 13' 4" ( 3.23m x 4.06m ) Bathroom

This floor plan is for illustrative purposes only. It is not drawn to scale. Any measurements, floor areas (including any total floor area), openings and orientation are approximate. No details are guaranteed, they cannot be relied upon for any purpose and they do not form part of any agreement. No liability is taken for any error, omission or misstatement. A party must rely upon its own inspection(s). Powered by www.focalagent.com