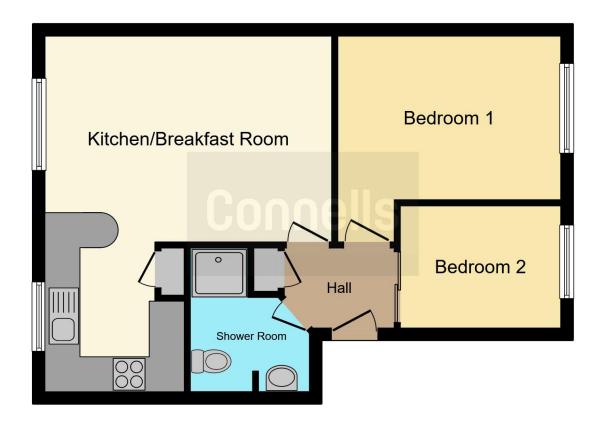

#### **Entrance Hall**

#### Kitchen / Living Room

15' 9" x 20' (4.80m x 6.10m)

## **Bedroom One**

12' 5" x 9' 2" ( 3.78m x 2.79m )

#### **Bedroom Two**

9' x 6' 8" ( 2.74m x 2.03m )

#### Bathroom

Residential Sales & Lettings | Mortgage Services | Conveyancing | Surveyors | Land & New Homes

This floor plan is for illustrative purposes only. It is not drawn to scale. Any measurements, floor areas (including any total floor area), openings and orientation are approximate. No details are guaranteed, they cannot be relied upon for any purpose and they do not form part of any agreement. No liability is taken for any error, omission or misstatement. A party must rely upon its own inspection(s). Powered by www.focalagent.com