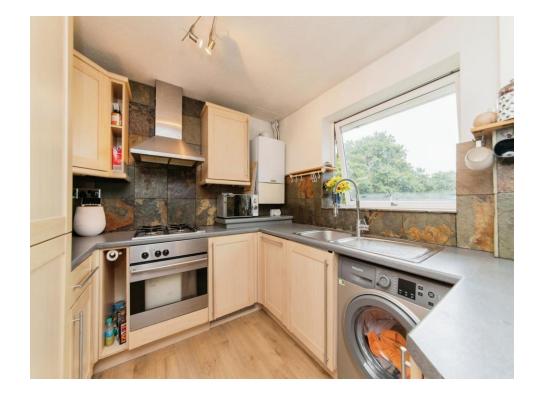

ket this larger than average two bedroom first floor flat.

The property is within a purpose-built block and briefly consists of a spacious reception room, fully fitted kitchen and bathroom. Additional benefits include an allocated parking space, video entry phone system and a long lease of over 150 years.

Conveniently located a short walk from Harrow & Wealdstone station on the Bakerloo and Overground lines, many local bus routes into Harrow town centre and the home counties.

This would make an ideal property for first time buyers or investors.

Viewings are highly recommended.

#### **Entrance Hall**

#### Kitchen / Living Room

15' 9" x 20' (4.80m x 6.10m)

## **Bedroom One**

12' 5" x 9' 2" ( 3.78m x 2.79m )

#### **Bedroom Two**

9' x 6' 8" ( 2.74m x 2.03m )

#### Bathroom

















Residential Sales & Lettings | Mortgage Services | Conveyancing | Surveyors | Land & New Homes



This floor plan is for illustrative purposes only. It is not drawn to scale. Any measurements, floor areas (including any total floor area), openings and orientation are approximate. No details are guaranteed, they cannot be relied upon for any purpose and they do not form part of any agreement. No liability is taken for any error, omission or misstatement. A party must rely upon its own inspection(s). Powered by www.focalagent.com

To view this property please contact Connells on

T 020 8427 4321 E harrow@connells.co.uk

182 Station Road
HARROW HA1 2RH

EPC Rating: D

## view this property online connells.co.uk/Property/HRW310685

This is a Leasehold property. We are awaiting further