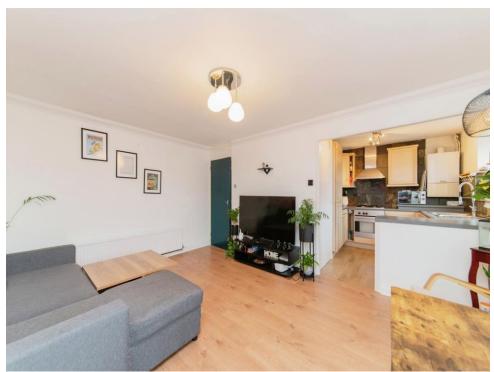

this larger than average two bedroom first floor flat.

The property is within a purpose-built block and briefly consists of a spacious reception room, fully fitted kitchen and bathroom. Additional benefits include an allocated parking space, video entry phone system and a long lease of over 150 years.

Conveniently located a short walk from Harrow & Wealdstone station on the Bakerloo and Overground lines, many local bus routes into Harrow town centre and the home counties.

This would make an ideal property for first time buyers or investors.

Viewings are highly recommended.

#### **Entrance Hall**

#### Kitchen / Living Room

15' 9" x 20' (4.80m x 6.10m)

## **Bedroom One**

12' 5" x 9' 2" ( 3.78m x 2.79m )

#### **Bedroom Two**

9' x 6' 8" ( 2.74m x 2.03m )

#### Bathroom

















Residential Sales & Lettings | Mortgage Services | Conveyancing | Surveyors | Land & New Homes



This floor plan is for illustrative purposes only. It is not drawn to scale. Any measurements, floor areas (including any total floor area), openings and orientation are approximate. No details are guaranteed, they cannot be relied upon for any purpose and they do not form part of any agreement. No liability is taken for any error, omission or misstatement. A party must rely upon its own inspection(s). Powered by www.focalagent.com

To view this property please contact Connells on

T 020 8427 4321 E harrow@connells.co.uk

182 Station Road
HARROW HA1 2RH

EPC Rating: D

## view this property online connells.co.uk/Property/HRW310685

This is a Leasehold property. We are awaiting further deta