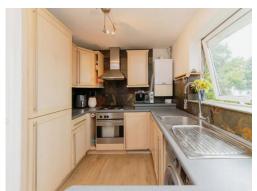

Connells

Archery Close HARROW

# Archery Close HARROW HA3 7RT







## **Property Description**

Connells are pleased to offer to the market this larger than average two bedroom first floor flat.

The property is within a purpose-built block and briefly consists of a spacious reception room, fully fitted kitchen and bathroom. Additional benefits include an allocated parking space, video entry phone system and a long lease of over 150 years.

Conveniently located a short walk from Harrow & Wealdstone station on the Bakerloo and Overground lines, many local bus routes into Harrow town centre and the home counties.

This would make an ideal property for first time buyers or investors.

Viewings are highly recommended.

#### **Entrance Hall**

#### Kitchen / Living Room

15' 9" x 20' (4.80m x 6.10m)

## **Bedroom One**

12' 5" x 9' 2" ( 3.78m x 2.79m )

##