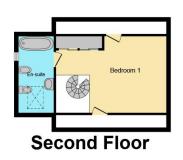

## **Bedroom One**

18' 7" x 13' 1" (5.66m x 3.99m)

**En-Suite** 

Residential Sales & Lettings | Mortgage Services | Conveyancing | Surveyors | Land & New Homes

This floor plan is for illustrative purposes only. It is not drawn to scale. Any measurements, floor areas (including any total floor area), openings and orientation are approximate. No details are guaranteed, they cannot be relied upon for any purpose and they do not form part of any agreement. No liability is taken for any error, omission or misstatement. A party must rely upon its own inspection(s). Powered by www.focalagent.com