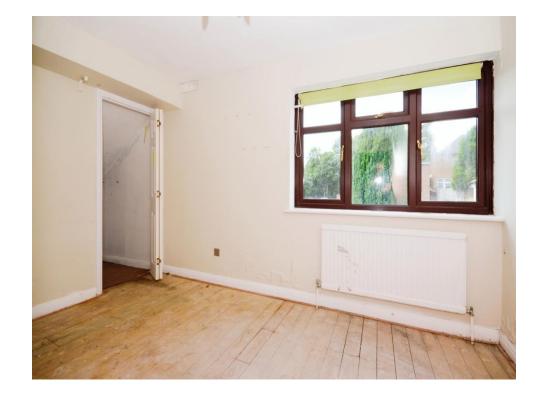

#### **Bedroom Two**

11' 4" x 11' 8" ( 3.45m x 3.56m )

**En-Suite** 

#### **Bedroom Three**

8' 8" x 13' 4" ( 2.64m x 4.06m )

#### **Bedroom Four**

12' 4" x 10' 4" ( 3.76m x 3.15m )

Bathroom

## **Bedroom Five**

8' 5" x 12' 1" ( 2.57m x 3.68m )

## **Bedroom Six**

6' 8" x 13' 4" ( 2.03m x 4.06m )