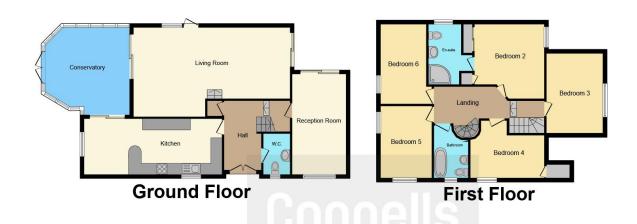

#### **Entrance Hall**

## **Living Room**

27' 5" x 15' 7" ( 8.36m x 4.75m )

# Conservatory

13' 4" x 15' 7" ( 4.06m x 4.75m )

#### Kitchen

24' 2" x 9' 8" ( 7.37m x 2.95m ) **W.C.** 

## **Reception Room**

9' 5" x 17' 7" ( 2.87m x 5.36m ) **Landing** 

#### **Bedroom Two**

11' 4" x 11' 8" ( 3.45m x 3.56m )

**En-Suite** 

#### **Bedroom Three**

8' 8" x 13' 4" ( 2.64m x 4.06m )

#### **Bedroom Four**

12' 4" x 10' 4" ( 3.76m x 3.15m )

Bathroom

## **Bedroom Five**

8' 5" x 12' 1" ( 2.57m x 3.68m )

## **Bedroom Six**

6' 8" x 13' 4" ( 2.03m x 4.06m )