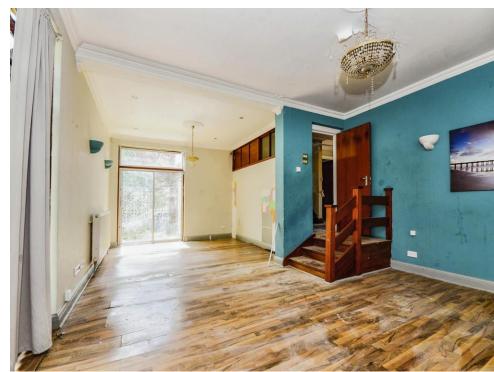

## **Living Room**

27' 5" x 15' 7" ( 8.36m x 4.75m )

## **Reception Room**

9' 5" x 17' 7" ( 2.87m x 5.36m ) **Landing** 