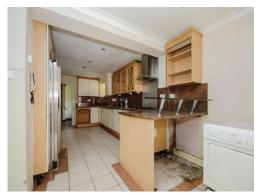

# **Property Description**

Connells are pleased to offer to the market this substantial detached house located in a cul de sac just off Southill Avenue.

The property is well presented throughout and briefly comprises of a large living area with doors leading to the garden, an attractive conservatory with French doors also leading to the garden and a further reception room which would be an ideal study or family room. The Kitchen/Breakfast Room is spacious and well fitted with extensive wall and base storage units and granite work tops. The bedrooms and bathrooms are arranged over the upper 2 floors and provide ample space. The property also benefits from Gas Fired Central heating and virtually all the windows are double glazed. Outside the large garden wraps around the property.

#### Kitchen

24' 2" x 9' 8" ( 7.37m x 2.95m ) **W.C.** 