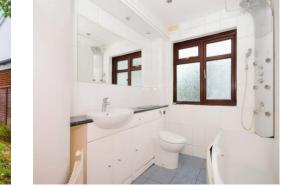

Bedroom Three 8' 8" x 13' 4" ( 2.64m x 4.06m ) Bedroom Four 12' 4" x 10' 4" ( 3.76m x 3.15m ) Bathroom

Bedroom Five 8' 5" x 12' 1" ( 2.57m x 3.68m ) Bedroom Six 6' 8" x 13' 4" ( 2.03m x 4.06m ) Bedroom One 18' 7" x 13' 1" ( 5.66m x 3.99m ) En-Suite