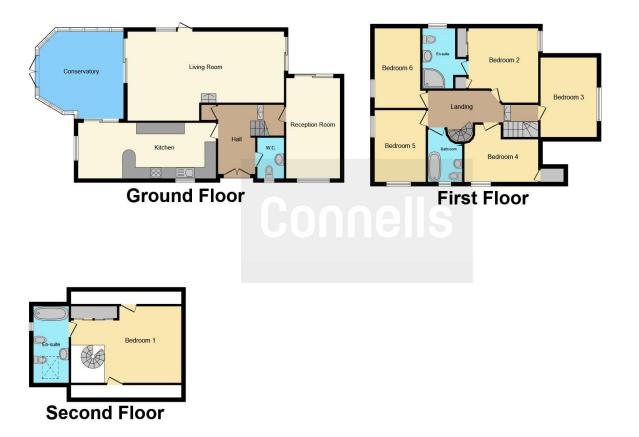

### **Entrance Hall**

Living Room 27' 5" x 15' 7" ( 8.36m x 4.75m )

#### Conservatory

13' 4" x 15' 7" ( 4.06m x 4.75m ) **Kitchen** 24' 2" x 9' 8" ( 7.37m x 2.95m ) **W.C.** 

**Reception Room** 9' 5" x 17' 7" ( 2.87m x 5.36m ) **Landing** 

Bedroom Two 11' 4" x 11' 8" ( 3.45m x 3.56m ) En-Suite

Bedroom Three 8' 8" x 13' 4" ( 2.64m x 4.06m ) Bedroom Four 12' 4" x 10' 4" ( 3.76m x 3.15m ) Bathroom

Bedroom Five 8' 5" x 12' 1" ( 2.57m x 3.68m ) Bedroom Six 6' 8" x 13' 4" ( 2.03m x 4.06m ) Bedroom One 18' 7" x 13' 1" ( 5.66m x 3.99m ) En-Suite

Residential Sales & Lettings | Mortgage Services | Conveyancing | Surveyors | Land & New Homes

This floor plan is for illustrative purposes only. It is not drawn to scale. Any measurements, floor areas (including any total floor area), openings and orientation are approximate. No details are guaranteed, they cannot be relied upon for any purpose and they do not form part of any agreement. No liability is taken for any error, omission or misstatement. A party must rely upon its own inspection(s). Powered by www.focalagent.com