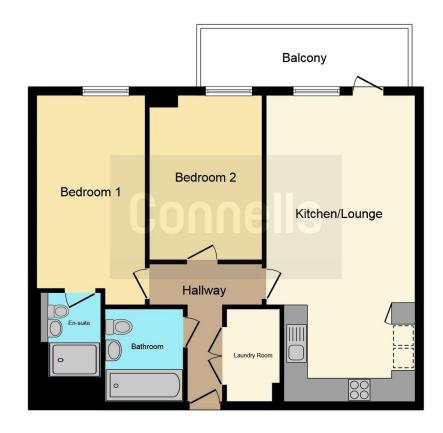

### **Entrance Hall**

**Kitchen / Lounge** 12' 4" x 25' 6" ( 3.76m x 7.77m ) **Balcony** 

# **Laundry Room**

**Bedroom One** 9' x 17' 5" ( 2.74m x 5.31m ) **En-Suite** 

### **Bedroom Two** 9' 4" x 13' 8" ( 2.84m x 4.17m ) **Bathroom**

To view this property please contact Connells on