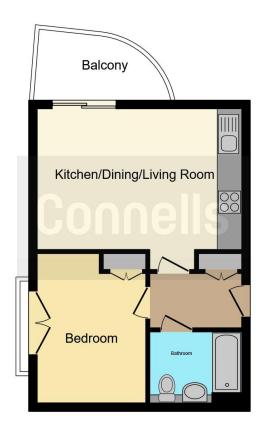

### Kitchen / Dining / Living Room

16' 6" x 13' 1" (5.03m x 3.99m)

#### **Balcony**

#### Bedroom

8' 7" x 12' ( 2.62m x 3.66m )

Bathroom

This floor plan is for illustrative purposes only. It is not drawn to scale. Any measurements, floor areas (including any total floor area), openings and orientation are approximate. No details are guaranteed, they cannot be relied upon for any purpose and they do not form part of any agreement. No liability is taken for any error, omission or misstatement. A party must rely upon its own inspection(s). Powered by www.focalagent.com