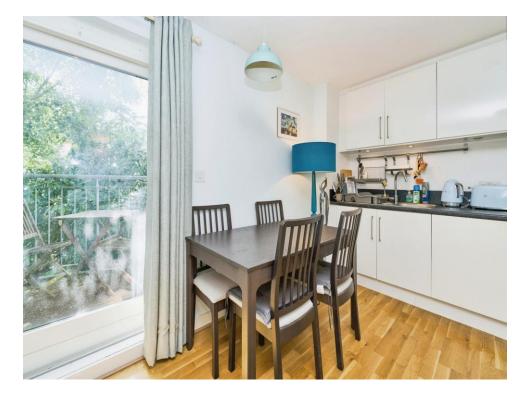

n, luxury bathroom suite, double glazed floor to ceiling windows, under floor heating, secure bike parking area and private car club vehicles available on site, security entry phone system, communal lift to all floors and two balconies.

The apartment is located within close proximity to numerous shops and multiple transport links to include local bus routes, Sudbury and Harrow Road's National Rail station and Sudbury Town's Piccadilly line tube station. Also nearby is Wembley Central with connections to Bakerloo and Overground lines.

Ideal property for first time buyers or investors.

Viewings are highly recommended.

#### **Entrance Hall**

### Kitchen / Dining / Living Room

16' 6" x 13' 1" (5.03m x 3.99m)

#### **Balcony**

#### Bedroom

8' 7" x 12' ( 2.62m x 3.66m )

Bathroom



















This floor plan is for illustrative purposes only. It is not drawn to scale. Any measurements, floor areas (including any total floor area), openings and orientation are approximate. No details are guaranteed, they cannot be relied upon for any purpose and they do not form part of any agreement. No liability is taken for any error, omission or misstatement. A party must rely upon its own inspection(s). Powered by www.focalagent.com

To view this property please contact Connells on

T 020 8427 4321 E harrow@connells.co.uk

182 Station Road HARROW HA1 2RH

**EPC Rating: C** 

#### view this property online connells.co.uk/Property/HRW310919

This is a Leasehold property with details as follows; Term of Lease 125 years from 01 Jan 2009. Should you require further information please