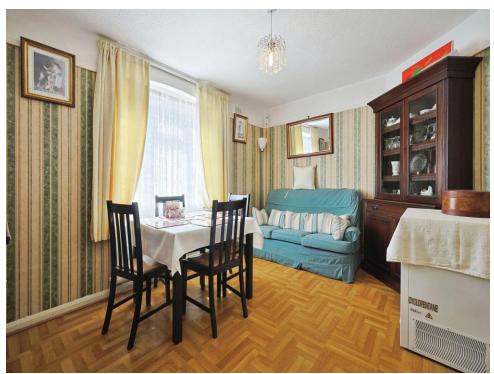

## **Living Room One**

13' 7" x 9' 8" ( 4.14m x 2.95m )

## **Living Room Two**

13' 1" x 13' 7" ( 3.99m x 4.14m )