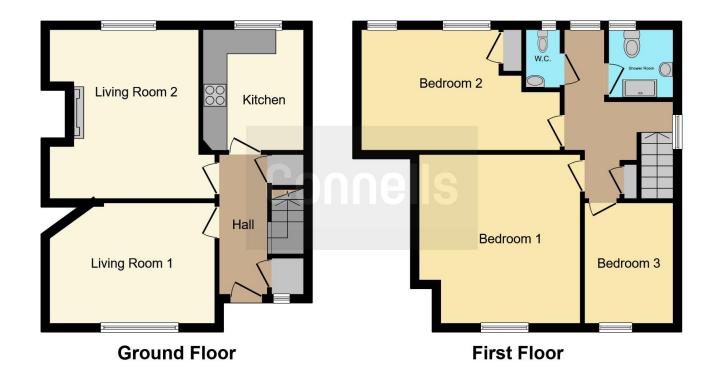

## **Property Description**

Connells are pleased to offer to the market this three bedroom semi detached house.

The property is well presented throughout and full of character. Briefly comprises of two spacious living rooms, fully fitted kitchen/diner, three bedrooms and two bathrooms.

#### **Entrance Hall**

## **Living Room One**

13' 7" x 9' 8" ( 4.14m x 2.95m )

## **Living Room Two**

13' 1" x 13' 7" ( 3.99m x 4.14m )

#### Kitchen

8' 2" x 9' 5" ( 2.49m x 2.87m )

## Landing

### **Bedroom One**

13' 1" x 13' 7" ( 3.99m x 4.14m )

#### **Bedroom Two**

16' 4" x 9' 8" ( 4.98m x 2.95m )

**En-Suite** 

### **Bedroom Three**

7' 2" x 9' 8" ( 2.18m x 2.95m )

#### **Shower Room**

Residential Sales & Lettings | Mortgage Services | Conveyancing | Surveyors | Land & New Homes

This floor plan is for illustrative purposes only. It is not drawn to scale. Any measurements, floor areas (including any total floor area), openings and orientation are approximate. No details are guaranteed, they cannot be relied upon for any purpose and they do not form part of any agreement. No liability is taken for any error, omission or misstatement. A party must rely upon its own inspection(s). Powered by www.focalagent.com