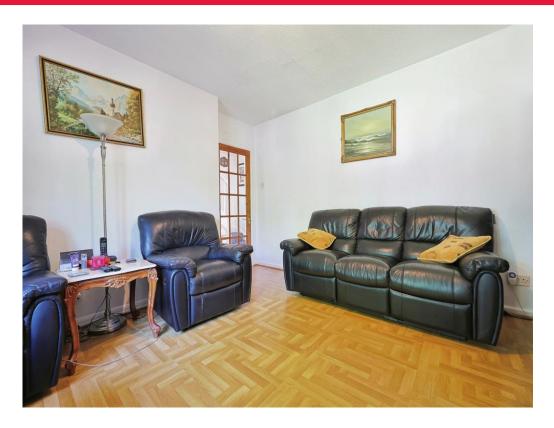

## **Living Room One**

13' 7" x 9' 8" ( 4.14m x 2.95m )

## **Living Room Two**

13' 1" x 13' 7" ( 3.99m x 4.14m )