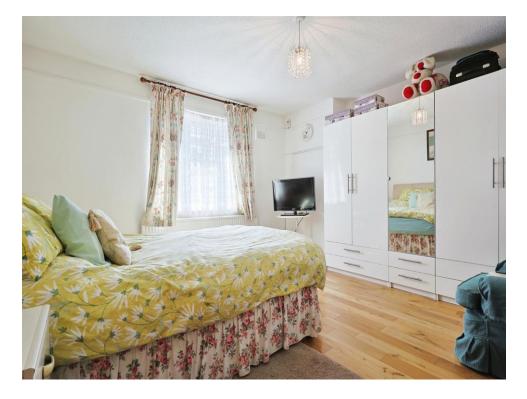

### **Bedroom One**

13' 1" x 13' 7" ( 3.99m x 4.14m )

#### **Bedroom Two**

16' 4" x 9' 8" ( 4.98m x 2.95m )

**En-Suite** 

### **Bedroom Three**

7' 2" x 9' 8" ( 2.18m x 2.95m )