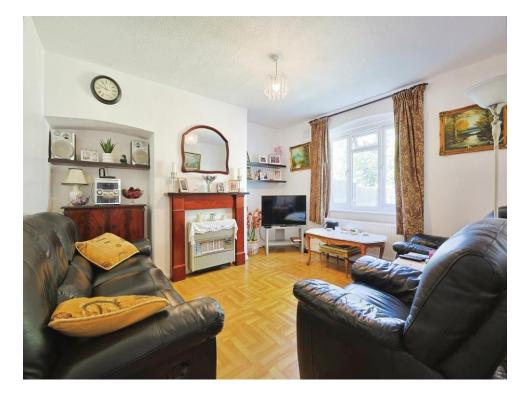

## **Living Room One**

13' 7" x 9' 8" ( 4.14m x 2.95m )

## **Living Room Two**

13' 1" x 13' 7" ( 3.99m x 4.14m )