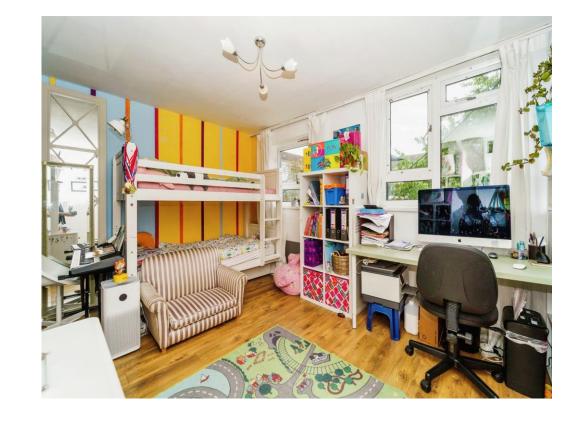

## Lounge

14' 4" x 12' 1" ( 4.37m x 3.68m )

## **Bedroom One**

14' 4" x 12' 1" ( 4.37m x 3.68m )