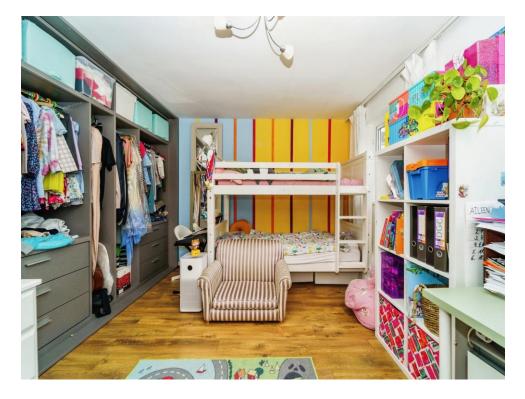

## **Bedroom One**

14' 4" x 12' 1" ( 4.37m x 3.68m )

#### **Bedroom Two**

8' 8" x 12' 3" ( 2.64m x 3.73m )