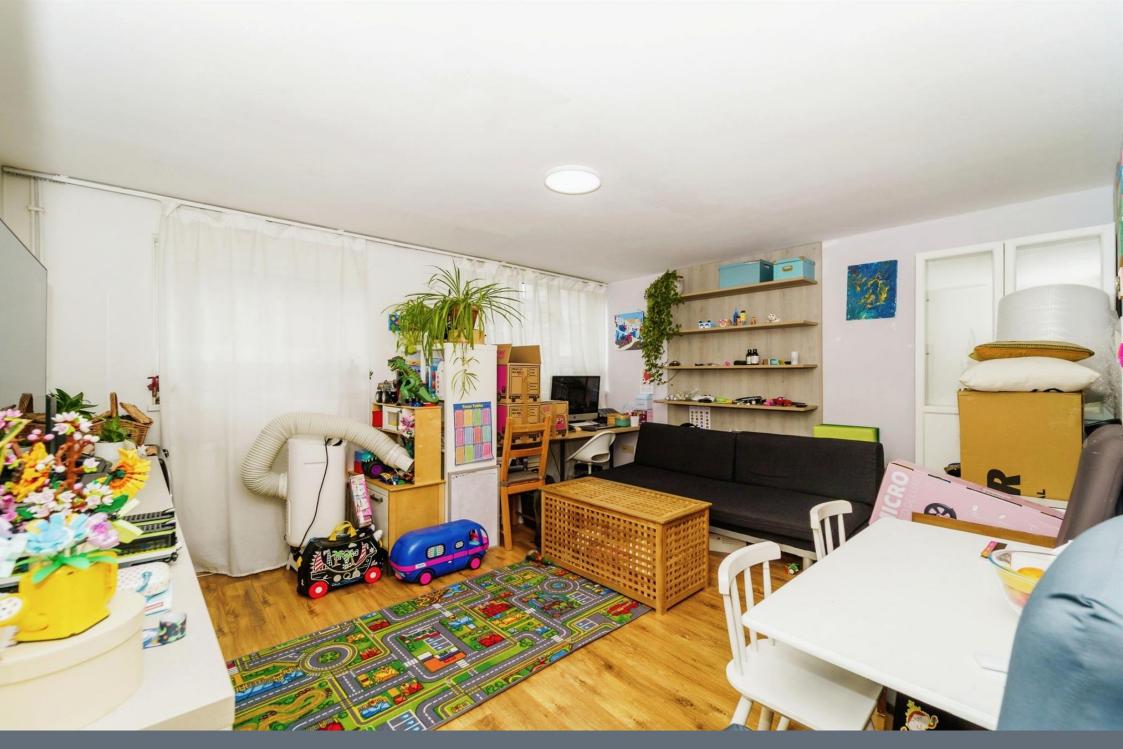

obes and a newly refurbished bathroom. Additionally the property benefits from ample storage, new carpets, gas central heating, on street parking with no restrictions,

The owner has applied for a lease extension which will make the lease 177 years .

Perfectly positioned for Northolt station on the central line, Northolt Leisure Centre, A40 Western Avenue, M25, local bus routes, local schools and local amenities.

This would make an ideal property for first time buyers or investors.

Viewings are highly recommended.

#### **Entrance Hall**

## Lounge

14' 4" x 12' 1" ( 4.37m x 3.68m )

#### Kitchen

7' 9" x 12' 2" ( 2.36m x 3.71m )

#### Landing

## **Bedroom One**

14' 4" x 12' 1" ( 4.37m x 3.68m )

#### **Bedroom Two**

8' 8" x 12' 3" ( 2.64m x 3.73m )

#### **Bathroom**



















This floor plan is for illustrative purposes only. It is not drawn to scale. Any measurements, floor areas (including any total floor area), openings and orientation are approximate. No details are guaranteed, they cannot be relied upon for any purpose and they do not form part of any agreement. No liability is taken for any error, omission or misstatement. A party must rely upon its own inspection(s). Powered by www.focalagent.com

To view this property please contact Connells on

T 020 8427 4321 E harrow@connells.co.uk

182 Station Road HARROW HA1 2RH

# view this property online connells.co.uk/Property/HRW310997

This is a Leasehold property with details as follows; Term of Lease 130 years from 01 Jan 1981. Should you require further information please contact the branch. Please Not