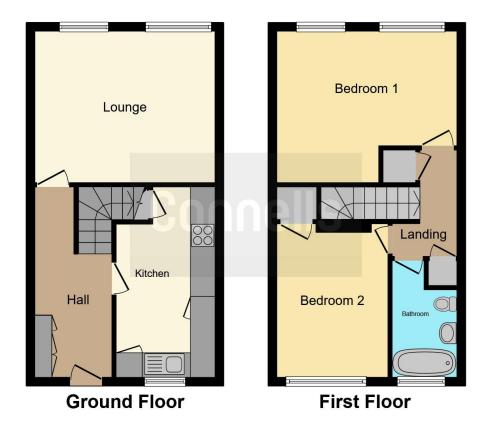

#### **Entrance Hall**

## Lounge

14' 4" x 12' 1" ( 4.37m x 3.68m )

#### Kitchen

7' 9" x 12' 2" ( 2.36m x 3.71m )

#### Landing

## **Bedroom One**

14' 4" x 12' 1" ( 4.37m x 3.68m )

#### **Bedroom Two**

8' 8" x 12' 3" ( 2.64m x 3.73m )

#### **Bathroom**

This floor plan is for illustrative purposes only. It is not drawn to scale. Any measurements, floor areas (including any total floor area), openings and orientation are approximate. No details are guaranteed, they cannot be relied upon for any purpose and they do not form part of any agreement. No liability is taken for any error, omission or misstatement. A party must rely upon its own inspection(s). Powered by www.focalagent.com