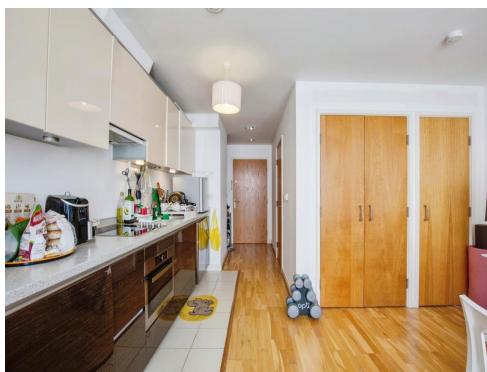

This property benefits from a large living space with wooden flooring, built-in storage, modern kitchen and bathroom.

This would make an ideal property for first time buyers or investors.

Viewings are highly recommended.