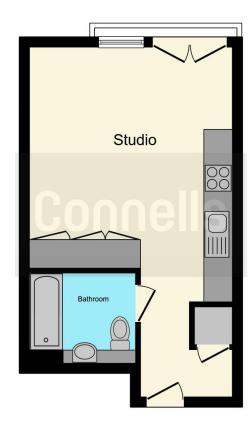

### Studio

13' 9" x 15' 2" ( 4.19m x 4.62m )

#### Bathroom

Residential Sales & Lettings | Mortgage Services | Conveyancing | Surveyors | Land & New Homes

This floor plan is for illustrative purposes only. It is not drawn to scale. Any measurements, floor areas (including any total floor area), openings and orientation are approximate. No details are guaranteed, they cannot be relied upon for any purpose and they do not form part of any agreement. No liability is taken for any error, omission or misstatement. A party must rely upon its own inspection(s). Powered by www.focalagent.com