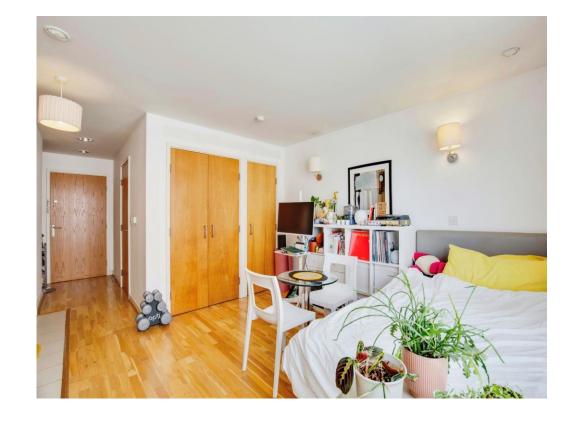

This property benefits from a large living space with wooden flooring, built-in storage, modern kitchen and bathroom.

This would make an ideal property for first time buyers or investors.

Viewings are highly recommended.

### Studio

13' 9" x 15' 2" ( 4.19m x 4.62m )