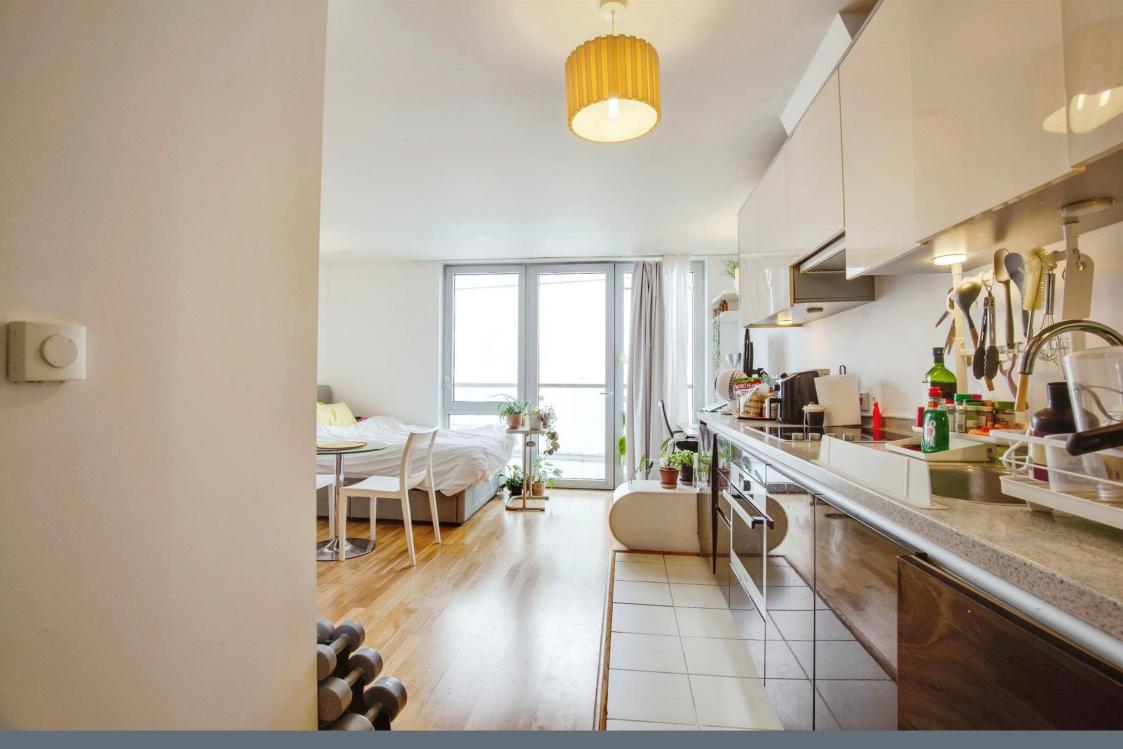

This property benefits from a large living space with wooden flooring, built-in storage, modern kitchen and bathroom.

This would make an ideal property for first time buyers or investors.

Viewings are highly recommended.

### Studio

13' 9" x 15' 2" ( 4.19m x 4.62m )