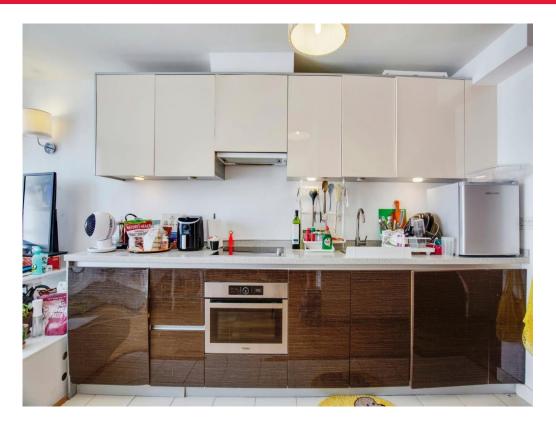

This property benefits from a large living space with wooden flooring, built-in storage, modern kitchen and bathroom.

This would make an ideal property for first time buyers or investors.

Viewings are highly recommended.