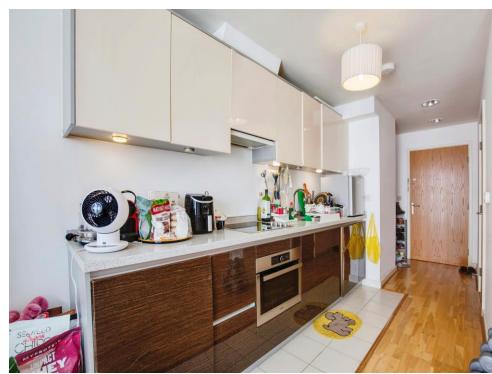

This property benefits from a large living space with wooden flooring, built-in storage, modern kitchen and bathroom.

This would make an ideal property for first time buyers or investors.

Viewings are highly recommended.