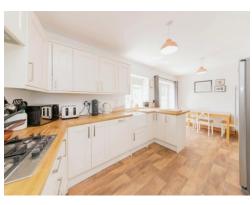

# **Property Description**

Connells are pleased to offer to the market this five bedroom semi detached house.

The property is well presented throughout and full of character. Briefly comprises of a spacious living area, additional reception room, large kitchen/diner, utility room with bathroom and garage to the side. Upstairs has the five bedrooms and bathroom.

#### Entrance Hall

Living Room 12' 4" x 12' 2" ( 3.76m x 3.71m ) Reception Room 15' 4" x 10' 6" ( 4.67m x 3.20m ) Kitchen 21' 1" x 9' 8" ( 6.43m x 2.95m ) Shower Room

Garage

Landing