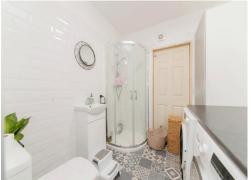

#### Entrance Hall

Living Room 12' 4" x 12' 2" ( 3.76m x 3.71m ) Reception Room 15' 4" x 10' 6" ( 4.67m x 3.20m ) Kitchen 21' 1" x 9' 8" ( 6.43m x 2.95m ) Shower Room

Garage

Landing