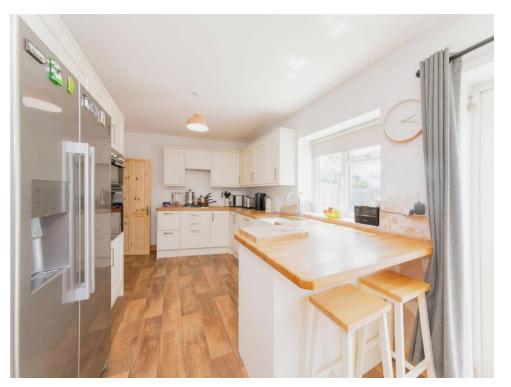

# **Property Description**

Connells are pleased to offer to the market this five bedroom semi detached house.

The property is well presented throughout and full of character. Briefly comprises of a spacious living area, additional reception room, large kitchen/diner, utility room with bathroom and garage to the side. Upstairs has the five bedrooms and bathroom.

#### Entrance Hall

Living Room 12' 4" x 12' 2" ( 3.76m x 3.71m ) Reception Room 15' 4" x 10' 6" ( 4.67m x 3.20m ) Kitchen 21' 1" x 9' 8" ( 6.43m x 2.95m ) Shower Room

Garage

Landing