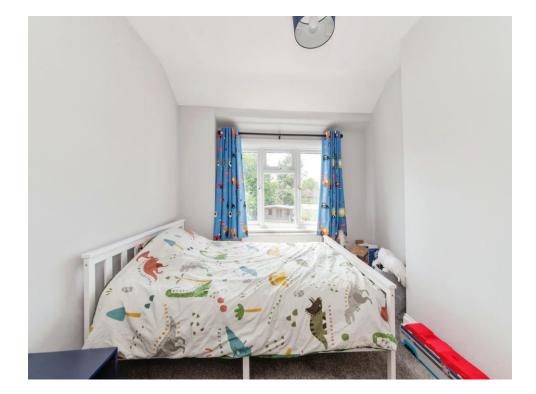

## **Bedroom One**

9' 1" x 12' 3" ( 2.77m x 3.73m ) Bedroom Two 9' 1" x 10' 6" ( 2.77m x 3.20m ) Bathroom

**Bedroom Three** 

7' 2" x 11' 9" ( 2.18m x 3.58m ) Bedroom Four 7' 2" x 7' 9" ( 2.18m x 2.36m ) Bedroom Five 6' x 6' 7" ( 1.83m x 2.01m )