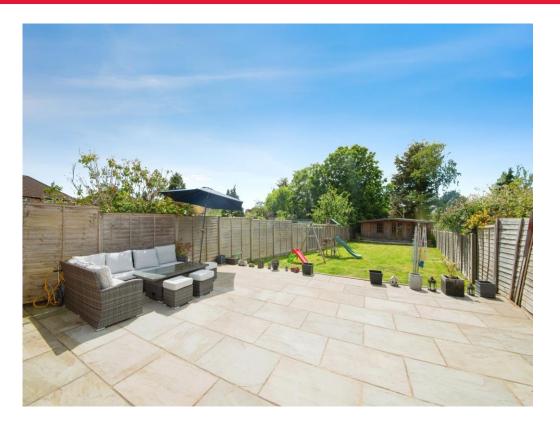

Additional benefits include a newly fitted front door, off street parking for two cars, a large private garden and an outhouse at the end of the garden which has electricity/ internet access.

Set on a quiet cul-de-sac, sitting opposite Boxtree Park,close to Waitrose supermarket and multiple bus routes into Harrow town centre.