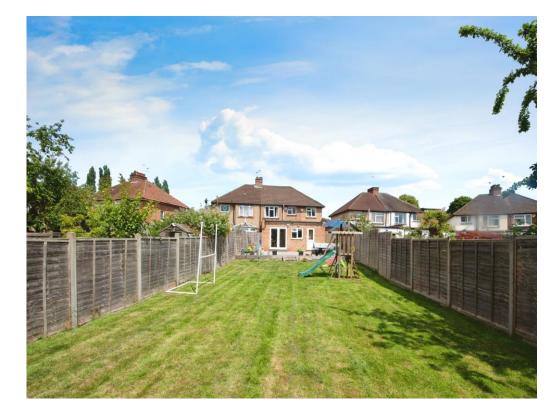

Additional benefits include a newly fitted front door, off street parking for two cars, a large private garden and an outhouse at the end of the garden which has electricity/ internet access.

Set on a quiet cul-de-sac, sitting opposite Boxtree Park,close to Waitrose supermarket and multiple bus routes into Harrow town centre.

This would make an ideal family home. Viewings are highly recommended.