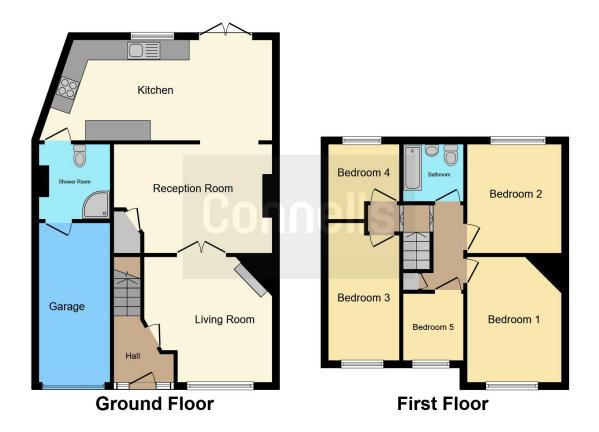

# **Property Description**

Connells are pleased to offer to the market this five bedroom semi detached house.

The property is well presented throughout and full of character. Briefly comprises of a spacious living area, additional reception room, large kitchen/diner, utility room with bathroom and garage to the side. Upstairs has the five bedrooms and bathroom.

#### Entrance Hall

Living Room 12' 4" x 12' 2" ( 3.76m x 3.71m ) Reception Room 15' 4" x 10' 6" ( 4.67m x 3.20m ) Kitchen 21' 1" x 9' 8" ( 6.43m x 2.95m ) Shower Room

Garage

Landing

## **Bedroom One**

9' 1" x 12' 3" ( 2.77m x 3.73m ) Bedroom Two 9' 1" x 10' 6" ( 2.77m x 3.20m ) Bathroom

**Bedroom Three** 

7' 2" x 11' 9" ( 2.18m x 3.58m ) Bedroom Four 7' 2" x 7' 9" ( 2.18m x 2.36m ) Bedroom Five 6' x 6' 7" ( 1.83m x 2.01m )