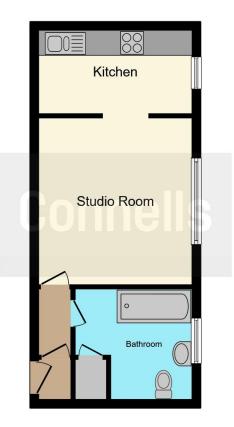

#### Property Description

Connells are pleased to offer to the market this well presented studio flat situated on the first floor of this popular purpose built block in Wealdstone.

The property briefly comprises of a spacious studio room, separate fitted kitchen and bathroom. The property has double glazed windows, gas central heating and one allocated parking space.

#### **Studio Room**

12' x 13' 3" ( 3.66m x 4.04m ) **Kitchen** 12' x 6' 5" ( 3.66m x 1.96m ) **Bathroom** 

Residential Sales & Lettings | Mortgage Services | Conveyancing | Surveyors | Land & New Homes

This floor plan is for illustrative purposes only. It is not drawn to scale. Any measurements, floor areas (including any total floor area), openings and orientation are approximate. No details are guaranteed, they cannot be relied upon for any purpose and they do not form part of any agreement. No liability is taken for any error, omission or misstatement. A party must rely upon its own inspection(s). Powered by www.focalagent.com