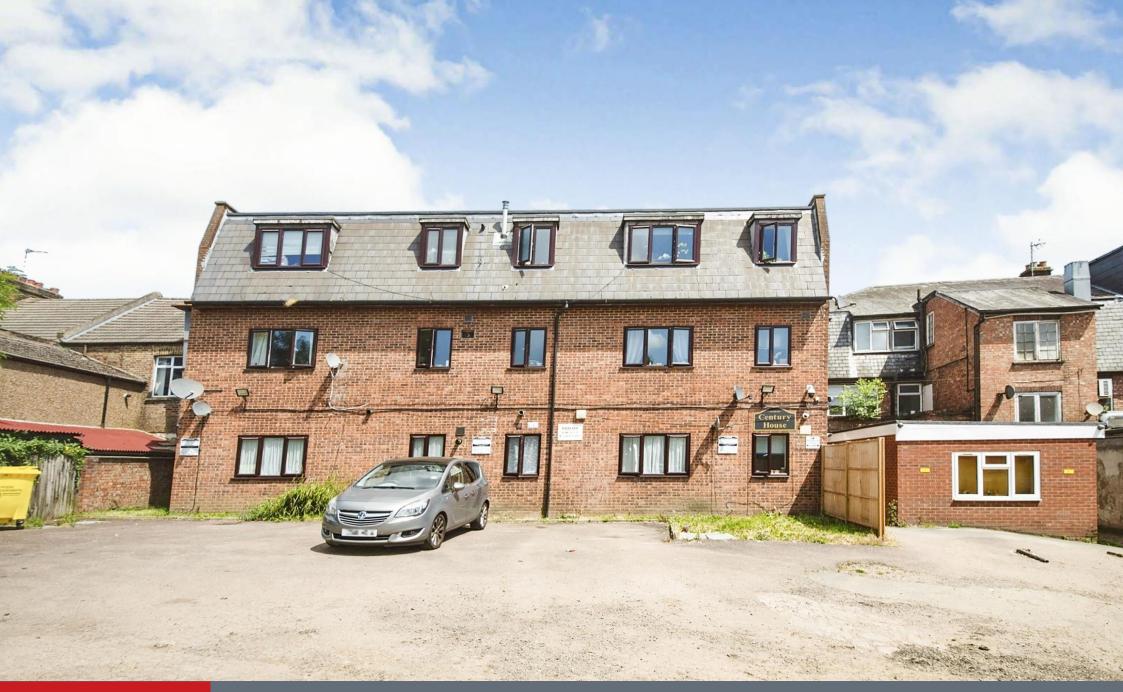

## Century House Cardinal Way Wealdstone HARROW

### Century House Cardinal Way Wealdstone HARROW HA3 5TE

#### Property Description

Connells are pleased to offer to the market this well presented studio flat situated on the first floor of this popular purpose built block in Wealdstone.

The property briefly comprises of a spacious studio room, separate fitted kitchen and bathroom. The property has double glazed windows, gas central heating and one allocated parking space.