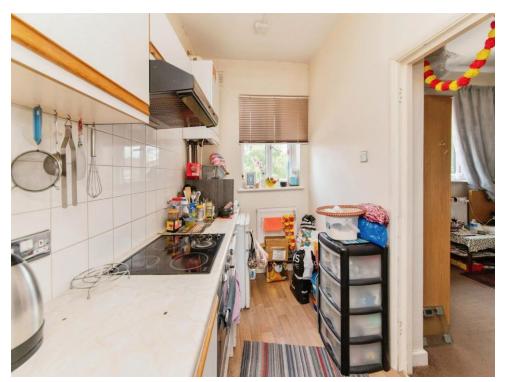

#### Property Description

Connells are pleased to offer to the market this well presented studio flat situated on the first floor of this popular purpose built block in Wealdstone.

The property briefly comprises of a spacious studio room, separate fitted kitchen and bathroom. The property has double glazed windows, gas central heating and one allocated parking space.

#### **Studio Room**

12' x 13' 3" ( 3.66m x 4.04m ) **Kitchen** 12' x 6' 5" ( 3.66m x 1.96m ) **Bathroom** 

Residential Sales & Lettings | Mortgage Services | Conveyancing | Surveyors | Land & New Homes