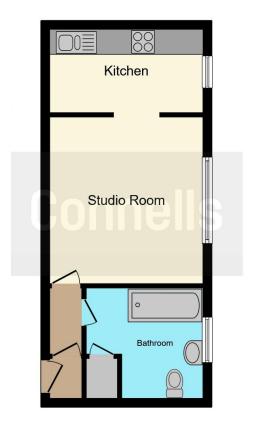

## **Property Description**

Connells are pleased to offer to the market this well presented studio flat situated on the first floor of this popular purpose built block in Wealdstone.

The property briefly comprises of a spacious studio room, separate fitted kitchen and bathroom. The property has double glazed windows, gas central heating and one allocated parking space.

### **Entrance Hall**

### **Studio Room**

12' x 13' 3" ( 3.66m x 4.04m )

### Kitchen

12' x 6' 5" ( 3.66m x 1.96m )

#### **Bathroom**

Residential Sales & Lettings | Mortgage Services | Conveyancing | Surveyors | Land & New Homes

This floor plan is for illustrative purposes only. It is not drawn to scale. Any measurements, floor areas (including any total floor area), openings and orientation are approximate. No details are guaranteed, they cannot be relied upon for any purpose and they do not form part of any agreement. No liability is taken for any error, omission or misstatement. A party must rely upon its own inspection(s). Powered by www.focalagent.com