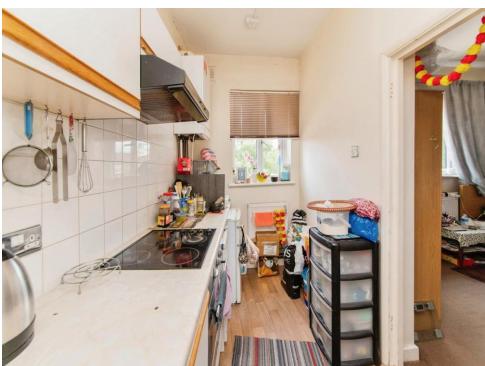

## **Property Description**

Connells are pleased to offer to the market this well presented studio flat situated on the first floor of this popular purpose built block in Wealdstone.

The property briefly comprises of a spacious studio room, separate fitted kitchen and bathroom. The property has double glazed windows, gas central heating and one allocated parking space.

### Kitchen

12' x 6' 5" ( 3.66m x 1.96m )