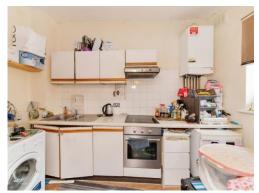

Connells

Century House Cardinal Way Wealdstone HARROW

# Century House Cardinal Way Wealdstone HARROW HA3 5TE







## **Property Description**

Connells are pleased to offer to the market this well presented studio flat situated on the first floor of this popular purpose built block in Wealdstone.

The property briefly comprises of a spacious studio room, separate fitted kitchen and bathroom. The property has double glazed windows, gas central heating and one allocated parking space.

Located within a few minutes' walk to Harrow and Wealdstone Station and Wealdstone High Street. Offered for sale with a long lease and no ground rent!

This would make an ideal property for first time buyers or investors.

Viewings are highly recommended.

### **Entrance Hall**

### **Studio Room**

12' x 13' 3" ( 3.66m x 4.04m )

### Kitchen

12' x 6' 5" ( 3.66m x 1.96m )

#### **Bathroom**

















Residenti