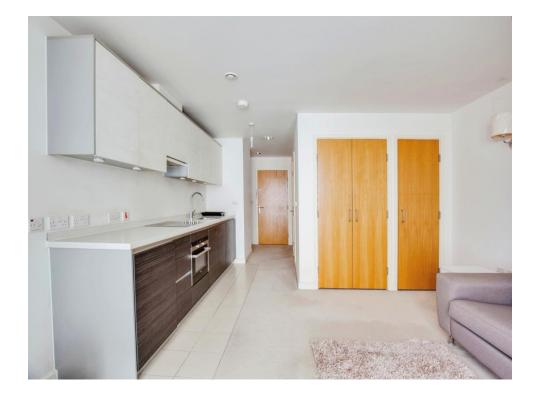

This property benefits from a large living space with wooden flooring, built-in storage, modern kitchen, juliet balcony and bathroom.

This would make an ideal property for first time buyers or investors.

Living Room/Kitchen/Bedroom 13' 9" x 15' 2" ( 4.19m x 4.62m )

Bathroom

Residential Sales & Lettings | Mortgage Services | Conveyancing | Surveyors | Land & New Homes

To view this property please contact Connells on