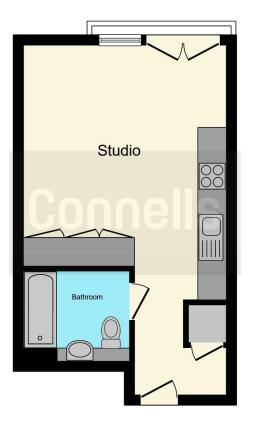

Living Room/Kitchen/Bedroom 13' 9" x 15' 2" ( 4.19m x 4.62m )

Bathroom

Residential Sales & Lettings | Mortgage Services | Conveyancing | Surveyors | Land & New Homes

To view this property please contact Connells on