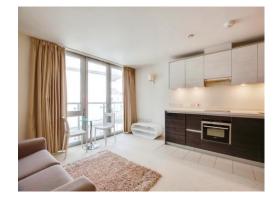

This property benefits from a large living space with wooden flooring, built-in storage, modern kitchen, juliet balcony and bathroom.

This would make an ideal property for first time buyers or investors.

Living Room/Kitchen/Bedroom 13' 9" x 15' 2" ( 4.19m x 4.62m )

Bathroom

Residential Sales & Lettings | Mortgage Services | Conveyancing | Surveyors | Land & New Homes

To view this property please contact Connells on