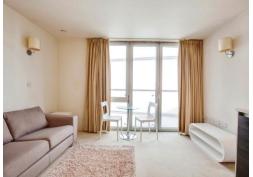

This property benefits from a large living space with wooden flooring, built-in storage, modern kitchen, juliet balcony and bathroom.

This would make an ideal property for first time buyers or investors.

Living Room/Kitchen/Bedroom 13' 9" x 15' 2" ( 4.19m x 4.62m )

Bathroom

Residential Sales & Lettings | Mortgage Services | Conveyancing | Surveyors | Land & New Homes

To view this property please contact Connells on