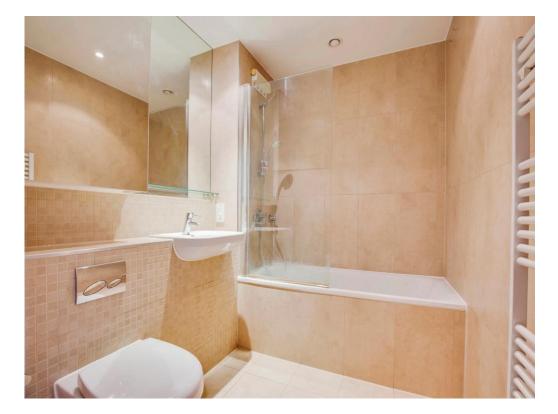

This property benefits from a large living space with wooden flooring, built-in storage, modern kitchen, juliet balcony and bathroom.

This would make an ideal property for first time buyers or investors.

Living Room/Kitchen/Bedroom 13' 9" x 15' 2" ( 4.19m x 4.62m )

Bathroom

Residential Sales & Lettings | Mortgage Services | Conveyancing | Surveyors | Land & New Homes

To view this property please contact Connells on