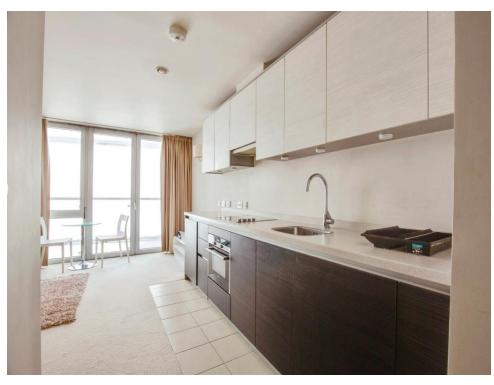

This property benefits from a large living space with wooden flooring, built-in storage, modern kitchen, juliet balcony and bathroom.

This would make an ideal property for first time buyers or investors.