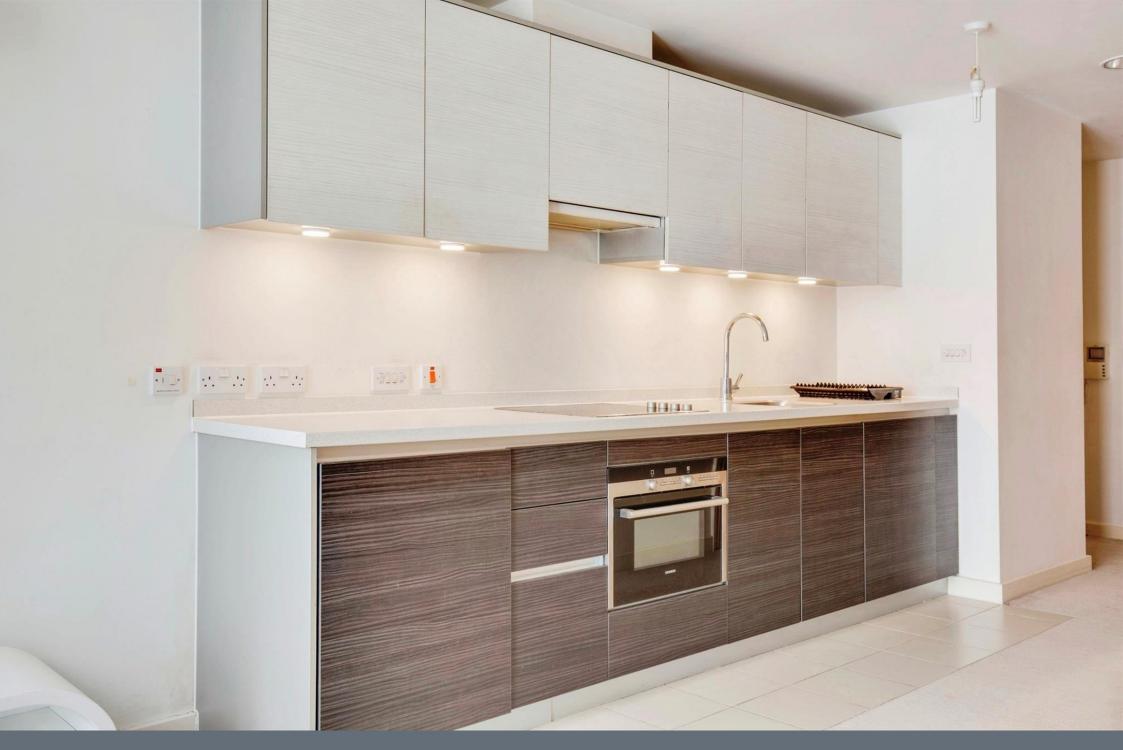

This property benefits from a large living space with wooden flooring, built-in storage, modern kitchen, juliet balcony and bathroom.

This would make an ideal property for first time buyers or investors.