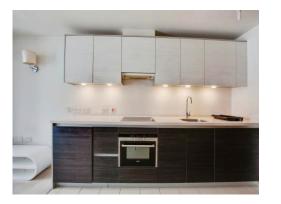

This property benefits from a large living space with wooden flooring, built-in storage, modern kitchen, juliet balcony and bathroom.

This would make an ideal property for first time buyers or investors.